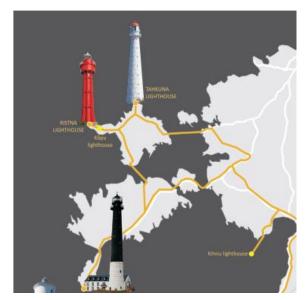

# THEMATIC ROUTE: Railway

TAHKUNA LIGHTHOUSE THEMATIC ROUTE: RANNAPUNGERJA LIGHTHOUSE LIGHTHOUSE LIGHTHOUSE Light houses KÕPU LIGHTHOUSE Pärnu Viljandi Tartu KIHNU LIGHTHOUSE KOLKARAGA SALACGRĪVA LIGHTHOUSE LIGHTHOUSE LIGHTHOUSE ŠLĪTERES LIGHTHOUSE LIGHTHOUSE Valmiera Limbaži MĒRSRAGA Alūksne LIGHTHOUSE Cësis UŽAVAS LIGHTHOUSE Gulbene Sigulda DAUGAVGRĪVA LIGHTHOUSE Kuldīga Madona Saldus Jelgava