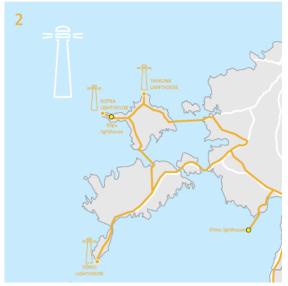

# **ROUTE MAP**

# **ROUTE MAP**

125 letters with spaces+ info

Lighthouse, museum, exhibition, excursion. Maritame navigational signalling technologies and history of lighthouses in Latvia

Coordinates: 57" 34" 12' N 21" 42" 95' E Address: Ventspils nov., Tärgales pag., Oviši