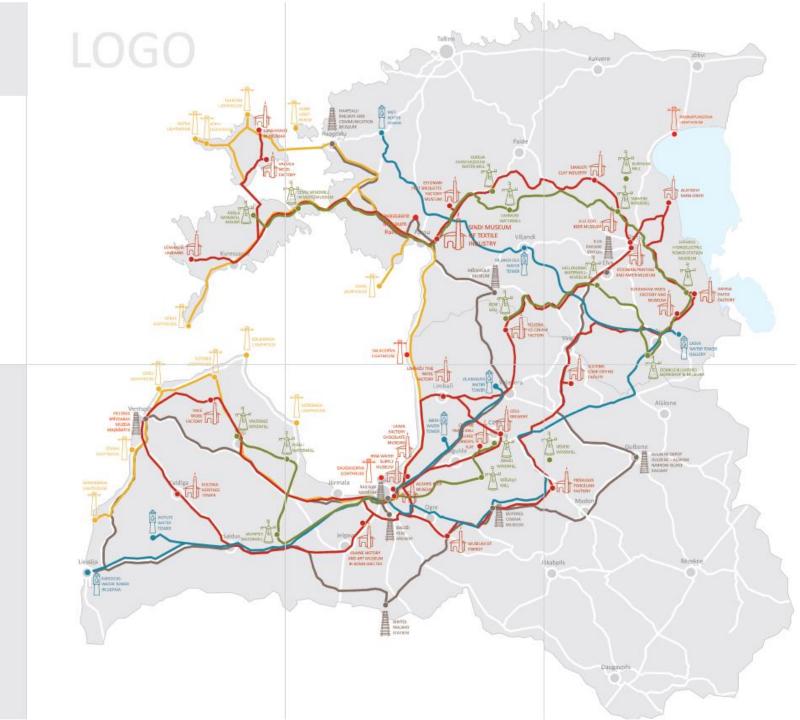

# REVIVAL OF INDUSTRIAL HERITAGE FOR TOURISM DEVELOPMENT

MARKETING MATERIALS
Sille Roomets

ONE of AIMS: to create joint industrial heritage route with 5 thematic routes of industrial heritage sites (open for visits and offer to experience industrial heritage - to see a process of industrial development- technic, economic models, technology, machines how these were changed in time, what they are able to produce). In total around 50 sites.

# VISUAL IDENTITY – logo and sublogos

**RAILWAY HERITAGE** 

THEMATIC ROUTE: LONG HOUSE IN HIIUMAA Haapselu **Industries** CLAY INDUSTRY VAEMLA ESTONIAN PEAT BRIQUETTE FACTORY ALATSKIVI BARN-DRIER SINDI MUSEUM OF TEXTILE INDUSTRY A LE COQ BEER MUSEUM PAPER AND PAPER MUSEUM RÜJIENA SÜVAHAVVA WOOL ICE CREAM ' FACTORY AND FACTORY MUSEUM LIMBAŽU TINE WOOL PACE FACTORY WOOL CONE DRYING FACILITY Limbaži Seaside Open-Air Alūksne BREWERY Ventspils port workshops RIGA WATER SUPPLY Gulbene ALDARIS BEER LĪGATNE PIEBALGAS PAPER MILL VILLAGI WORKER'S FLAT PORCELAIN FACTORY FACTORY KULDIGA Road museum TOWER **OLAINE HISTORY** AND ART MUSEUM
IN BOMB SHELTER Jēkabpils

# JOINT HERITAGE ROUTES RANNAPUNGERIA UGHTHOUSE SOVAHAVVA WOOL J SACTORY AND MUSEUM LAGVA WATER ROWER GALLERY SALACGAÍVA LIGHTHOUSE FACTORY CHOCOLATE MUSEUM LULBENE DEPOT ULUBENE - ALDRONE NATION CLASS RALLWAY PREBALGAS PORCELAIN FACTORY MATER TOWER