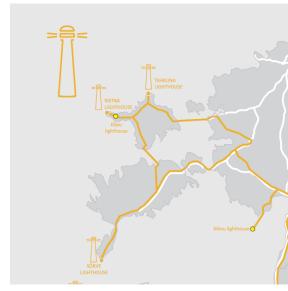

# **ROUTE MAP**

# **ROUTE MAP**

125 letters with spaces+ info

Lighthouse, museum, exhibition, excursion. Maritame navigational signalling technologies and history of lighthouses in Latvia

Coordinates: 57" 34" 12' N 21" 42" 95' E Address: Ventspils nov., Tärgales pag., Oviši