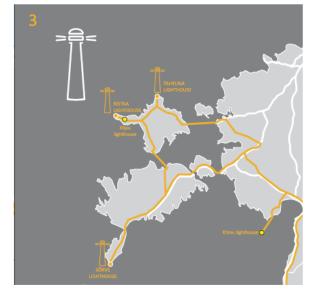

# **ROUTE MAP**

# **ROUTE MAP**

125 letters with spaces+ info

Lighthouse, museum, exhibition, excursion. Maritame navigational signalling technologies and history of lighthouses in Latvia

Coordinates: 57" 34" 12' N 21" 42" 95' E Address: Ventspils nov., Tärgales pag., Oviši