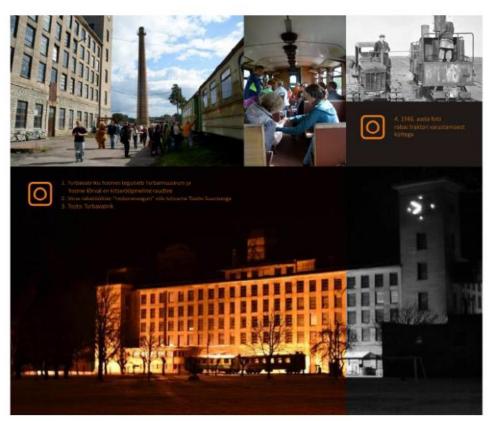

### Tootsi turbavabrik

Sootsi furbavabirikoga tutvurnist tasub aluntatia asulast. Footsi alevik tekkis 1939. aastal rajatud öriketivabirku ümber ning turba-100tlemine on ajalooliselt siinne peamine etevõitusvalikkond. Asulasas viivitee joolseb suudtee ääres, mille tammi nõleu katavad elevadesi tuhanded õitsvadnartsisisid ja tulbiid –mimelt on need siii jõudnud raudtee vastas asavatett aisäappiidelt, kus töotisasula elamkud kasvatavad endile viiriket todupuoolist.

Tootsi turbavabriku ruumides tegutseb turbamuuseum.

Hoone eest vib rappa haruldane kitsarhöpmeline raudiee. Rauditeel sõidab ekskursoonirong, mis viib tutvuma Tootsi Suursoosa.

Turbayabriku ja Suursooga tutvumiseks tasabyaruda jähemait 4-5 tundi.

Turba kasutamine kütteks algas arvotavasti Hollandis rehikem kus 1000 asatet tagast. Eesis tekkis trobatootemine 18. sajandi lõpus. 19. sajandi keskel oli mõisatel üle 300 turbakarjääri. Mehhaniseerihult hakkas turvast kaevandama 1861. aasat Sindikalevisabrik.

Eestii algas turbabrikeitööstuse rajamine 1990. aastus mii kuulutul valtuse poolt valja kiitteainete reiorm. 1937. aasta 22. juudi otsastas AS "Eesti Turbatoiostused" rajada Põõravere briketitehas (selaive 3 035 000krooni), mis ehituse käigus nimetati ümber Jaheduses suvar raudteejaama järg Tootii Mirketitöostuseks.

1938. aastaks oli osa rahaut kuivendatuut. Kaevatud oli üle 100 kilemeetri kiraave, tsegi talvel tõdas seal kurii 200 inimees. Samalajai rajari läbi padriku Tootsi jaamani metsusiht, kuhus kõlksvale aluspinnale ehitati kindel raudteetamm. Pärast raudtee valmimist austi 1917. aasta sügilel ehitama briketivabrikut ja tööstsulait.

Toots Brikes Tootsuse naol oli segemist Eesti moodsaima tööslusega. Selle insererideks oliid vennad Denissi ja Vladimir Tönisberg ja O. Kärm. Briketi tootmiseni jõuti 1939. aastal.

Tootsi Turbavabrikusse įduab mooda Parnu Rakvere maanteed... kilomeetril juhatab silt Tootsi poole.