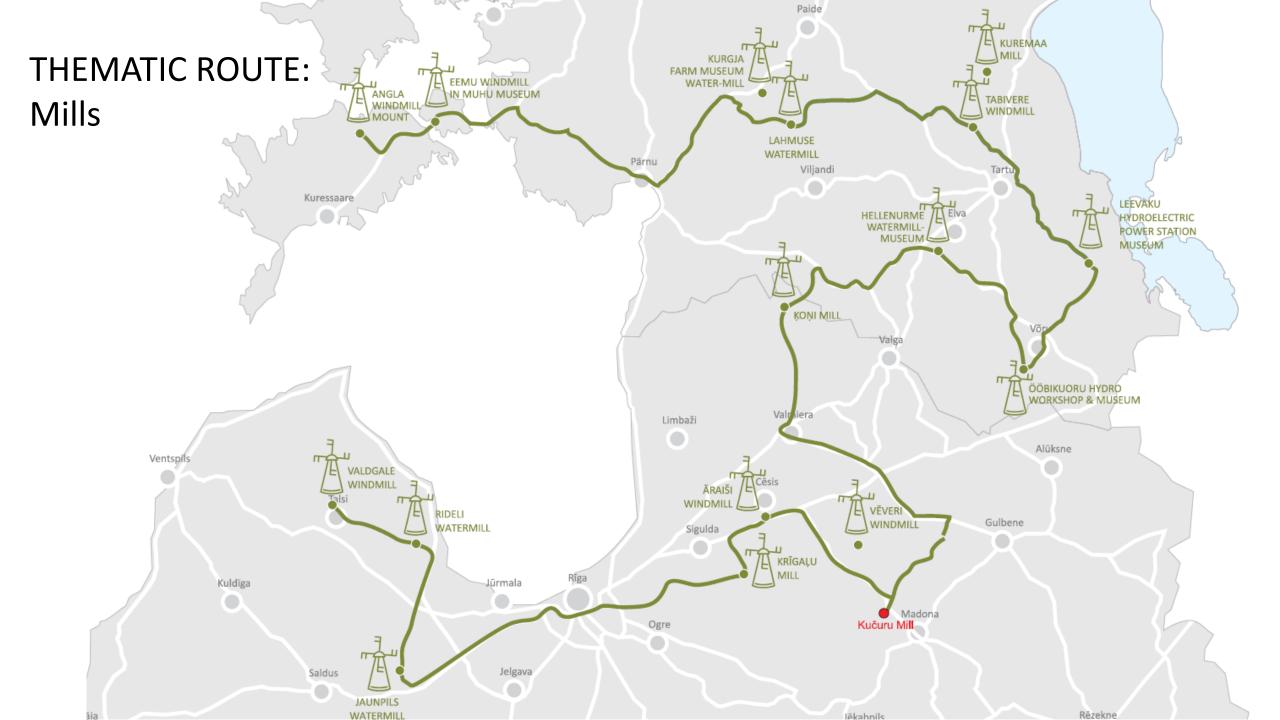

### 60 pages:

- 1.Title page
- 2.Introduction
- 3.Content register
- 4-5.Industry common text, route map
- 6-23.Industry objects (18 p for 22)
- 24. Mills common text
- 25.Mills route map
- 26-35.Mills (10 p for 12)
- 36-37. Water tower common text,
- route map
- 38-42. Water towers (5 p for 6)
- 43-44.Light house common text, ruote map
- 45-50. Light houses (6 p for 8)
- 51-52.Railway common text, route
- map
- 53-60. Railway objects (8 p for 9)