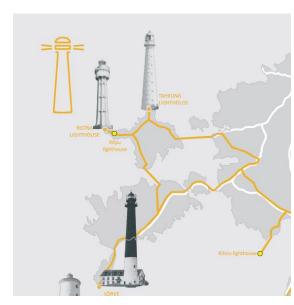

# THEMATIC ROUTE: Railway

TAHKUNA LIGHTHOUSE THEMATIC ROUTE: RANNAPUNGERJA LIGHTHOUSE LIGHTHOUSE LIGHTHOUSE Light houses KÕPU LIGHTHOUSE Pärnu Viljandi Tartu KIHNU LIGHTHOUSE KOLKARAGA SALACGRĪVA LIGHTHOUSE LIGHTHOUSE LIGHTHOUSE ŠLĪTERES LIGHTHOUSE LIGHTHOUSE Valmiera Limbaži MĒRSRAGA Alūksne LIGHTHOUSE Cësis UŽAVAS LIGHTHOUSE Gulbene Sigulda DAUGAVGRĪVA LIGHTHOUSE Kuldīga Madona Saldus Jelgava