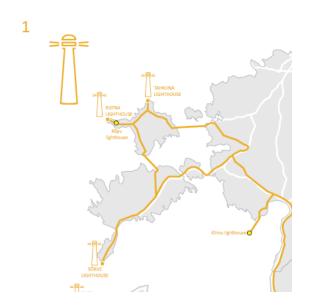

# **ROUTE MAP**

# **ROUTE MAP**

125 letters with spaces+ info

Lighthouse, museum, exhibition, excursion. Maritame navigational signalling technologies and history of lighthouses in Latvia

Coordinates: 57" 34" 12' N 21" 42" 95' E Address: Ventspils nov., Tärgales pag., Oviši