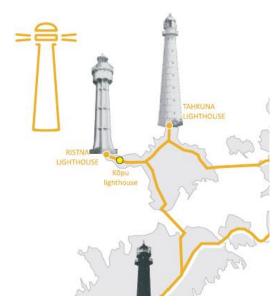

# THEMATIC ROUTE: Railway

TAHKUNA LIGHTHOUSE THEMATIC ROUTE: RANNAPUNGERJA LIGHTHOUSE LIGHTHOUSE LIGHTHOUSE Light houses KÕPU LIGHTHOUSE Pärnu Viljandi Tartu KIHNU LIGHTHOUSE KOLKARAGA SALACGRĪVA LIGHTHOUSE LIGHTHOUSE LIGHTHOUSE ŠLĪTERES LIGHTHOUSE LIGHTHOUSE Valmiera Limbaži MĒRSRAGA Alūksne LIGHTHOUSE Cësis UŽAVAS LIGHTHOUSE Gulbene Sigulda DAUGAVGRĪVA LIGHTHOUSE Kuldīga Madona Saldus Jelgava