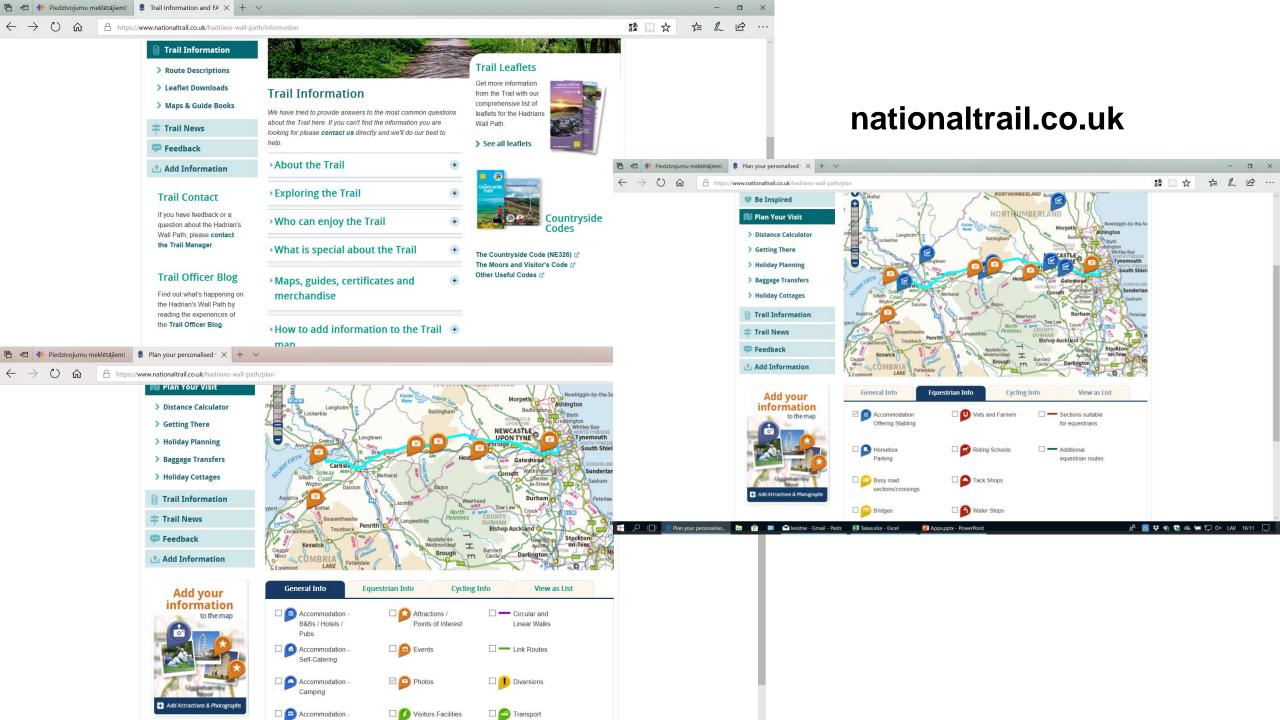

s, Chambres d'hôtes, Refuges, Hôtels, Auberges, Maiso...

**VIEW MAP LEGEND** 









This website uses cookies to ensure you get the best experience on our website More info

Got it!





### walkhighlands.co.u

Price Price **Purchase** 66 Credits 66 Credits



\*

Walk

Transport

Ride

Drive

**ViewRanger app** 

**Purchase** 



# GPX can be also opened with ViewRanger, Outdooractive,Terra Map, Wikiloc, OsmAnd Maps

0

Done

C

11:56

walkhighlands.co.uk

Activities

Copy to Outdooractive

Copy to Terra Map

Copy to ViewRanger

Copy to Viber

Copy to Wikiloc

Copy to iTunes U

Cancel

Copy to Notes

🖌 Safari 📶 🤶

Back

F

11:53

Brodie Castle and Pond

Brodie

© OpenStreetMap contributors

(()

Community

56.9411N 24.0963E (6 m)

Map

. . .

...

. . .

Details



Outdooractive







## nationaltrail.co.uk



## nationaltrail.co.uk

# Outdooractive





## Upesoga.lv

#### Route waypoint derscription in GPX export



Original route on Upesoga.lv, in upcoming slides imported though GPX into Google Maps and other apps

# **Google maps** Route waypoint derscription in GPX export



# Apps

#### Route waypoint derscription in GPX export

1

Profile

Wikiloc







#### Description:

Motelis Zandarts atrodas Straupē skaistā un zaļā apkārtnē, tomēr tuvu automaģistrālei A3. Viesiem ir pieejams bezvadu interneta pieslēgums. Numuri ir gaiši un plaši. Viesiem ir pieejama koplietošanas vannas istaba. Koka ēkā, kur ir iekārtots motelis Zandarts, atrodas arī restorāns un bārs. Vasaras sezonā viesi var baudīt maltītes un dzērienus ārā. Viesiem ir pieejamas arī grila iekārtas. Rota