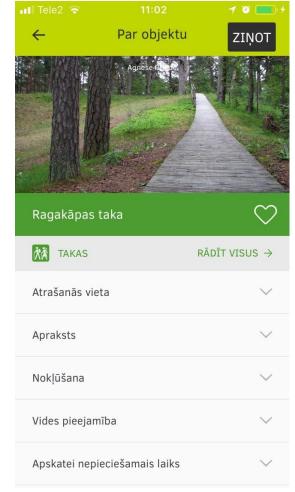

#### Route info

|                  | 11:03               | 1 🗿 🔜 🔸 |
|------------------|---------------------|---------|
| ÷                | Par objektu         | ZIŅOT   |
| Garums           |                     | $\sim$  |
| Maksa            |                     | $\sim$  |
| Atvērta          |                     | $\sim$  |
| Marķējumi        |                     | $\sim$  |
| Grūtību pakāpe   |                     | $\sim$  |
| Segums           |                     | $\sim$  |
| Labiekārtojumi   |                     | $\sim$  |
| Uzturēšanās no   | teikumi             | $\sim$  |
| Cita noderīga ir | nfo                 | $\sim$  |
| ZIŅOT PAR NE     | PRECĪZU INFORMĀCIJU |         |

| ııll Tele2 奈<br>←             | 12:17<br>Par objektu            | ✓ थ 💷 ↔<br>ZIŅOT         |
|-------------------------------|---------------------------------|--------------------------|
| TAKAS                         |                                 | RĀDĪT VISUS $ ightarrow$ |
| Atrašanās vieta               | a                               | ^                        |
| Buļļuciems, J<br>GPS koordinā | <b>ūrmala</b><br>ātas: 56.99786 | 2 23.913074              |
| RĀDĪT KARTĒ                   |                                 | Ø                        |
| RĀDĪT MARŠF                   | RUTU                            | Ø                        |
| Apraksts                      |                                 | $\sim$                   |
| Nokļūšana                     |                                 | $\sim$                   |
| Vides pieejamīl               | ba                              | $\sim$                   |
| Apskatei nepie                | ciešamais laiks                 | ^                        |