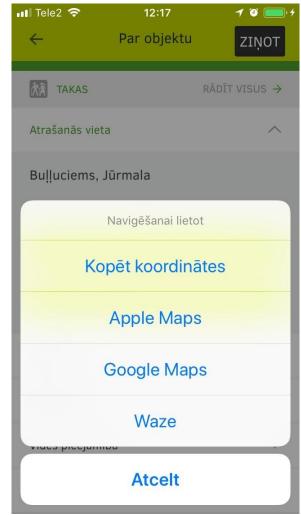

| ııll Tele2 奈<br>←             | 12:17<br>Par objektu            | ✓ थ 💷 ↔<br>ZIŅOT         |
|-------------------------------|---------------------------------|--------------------------|
| TAKAS                         |                                 | RĀDĪT VISUS $ ightarrow$ |
| Atrašanās vieta               | a                               | ^                        |
| Buļļuciems, J<br>GPS koordinā | <b>ūrmala</b><br>ātas: 56.99786 | 2 23.913074              |
| RĀDĪT KARTĒ                   |                                 | Ø                        |
| RĀDĪT MARŠF                   | RUTU                            | Ø                        |
| Apraksts                      |                                 | $\sim$                   |
| Nokļūšana                     |                                 | $\sim$                   |
| Vides pieejamīl               | ba                              | $\sim$                   |
| Apskatei nepie                | ciešamais laiks                 | ^                        |