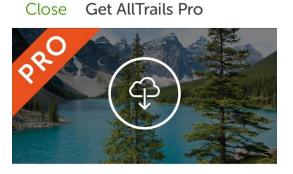

#### **Download your maps**

Download maps then use Record to turn your phone into a GPS tracker so you don't get lost, even when you're offline!

| 13:3 Tele2                     | 4                 | 10 🛑 4 |
|--------------------------------|-------------------|--------|
| Close Get AllTra               |                   |        |
|                                | AllTrails<br>User | PRO    |
| Save your favorite trails      | $\sim$            | ~      |
| Record your activity           | $\sim$            | ~      |
| Follow friends for inspiration | $\checkmark$      | ~      |
| Share your experiences         | $\sim$            | ~      |
| Download your maps             |                   | ~      |
| More map layers                |                   | ~      |
| More map overlays              |                   | ~      |

Purchase - \$2<sup>50</sup> / month (billed annually)

. . . . .

More map overlays
Create custom maps
Print your maps
Ad-free

Purchase - \$2<sup>50</sup> / month (billed annually)

Trails can be downloaded through web as GPX for free