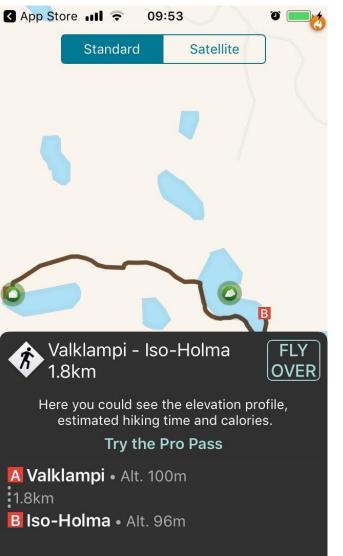

trail has been marked with orange paint marks on trees. Read more

**Hiking season:** the best time to hike along this trail is from 1 June to 15 October. In winter, you can ski or snowshoe from the Oulanka Visitor Centre to Juuma. The high season is in July-August, more quiet at the end of May and in October.

The Karhunkierros Hiking Trail is also known as The Bear's Trail or The Bear's Ring.

This is the web page www.nationalparks.fi/karhunkierros

Pre-set routes with points of interest, cafes around etc. Should get a PRO version to be able to plan one's own route, see current location or use map offline. Shows routes, length between different route stages, but to get more info (e.g. photos etc.) a link is provided to the trail in question at nationalparks.fi

## Zmeu Nuuksio app











🔁 Apps.pptx - PowerPoint

#### gr-infos.com

|                 |                        |                      |                   |       |           |   |    | - | 0 |
|-----------------|------------------------|----------------------|-------------------|-------|-----------|---|----|---|---|
|                 |                        |                      |                   | a     |           | ☆ | ∽≡ | h | E |
| GR51 From Testa | anier Pass to Belgent  | ier (Var)            |                   |       |           |   |    |   |   |
| GR51 From Belg  | entier to La Madragu   | ie (Var, Bouches-di  | 1-Rhone)          |       |           |   |    |   |   |
| GR52 From St D  | almas de Valdeblore    | to Menton (Alpes-    | <u>Maritimes)</u> |       |           |   |    |   |   |