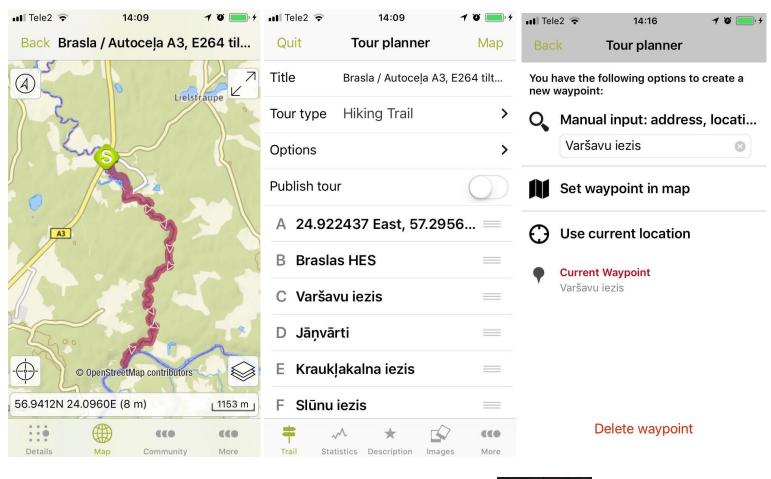

## Apps

#### Route waypoint derscription in GPX export

Cēsis līgatne Waypoint гſъ () \$ Share 63.4 km Add favorite Route (+) Purple 22 No group Motelis Zandarts atrodas Straupē - skaistā un zaļā apkārtnē, tomēr tuvu automaģistrālei A3. Viesiem ir pieejams bezvadu interneta pieslēgums. Numuri ir 57,29457° N, 24,9206° E