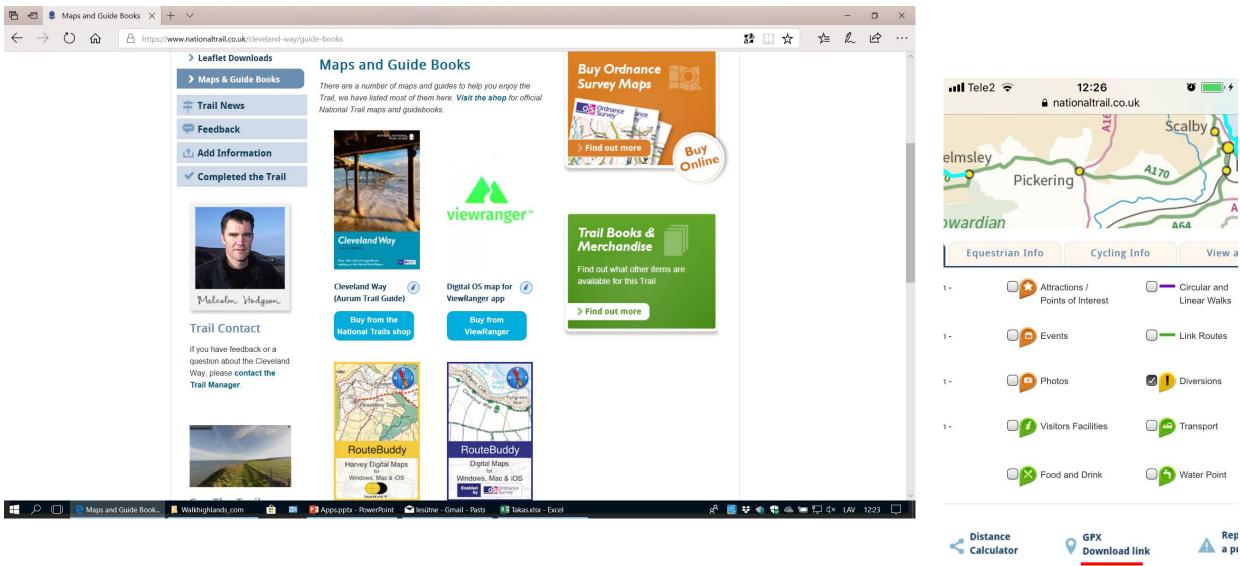

es, Hôtels, Auberges, Maiso...

**VIEW MAP LEGEND** 









This website uses cookies to ensure you get the best experience on our website More info

Got it!





### walkhighlands.co.u

Price Price **Purchase** 66 Credits 66 Credits



\*

Walk

Transport

Ride

Drive

**ViewRanger app** 

**Purchase** 



# GPX can be also opened with ViewRanger, Outdooractive,Terra Map, Wikiloc, OsmAnd Maps

0

Done

C

11:56

walkhighlands.co.uk

Activities

Copy to Outdooractive

Copy to Terra Map

Copy to ViewRanger

Copy to Viber

Copy to Wikiloc

Copy to iTunes U

Cancel

Copy to Notes

🖌 Safari 📶 🤶

Back

F

11:53

Brodie Castle and Pond

Brodie

© OpenStreetMap contributors

(()

Community

56.9411N 24.0963E (6 m)

Map

. . .

...

. . .

Details



Outdooractive







## nationaltrail.co.uk



## nationaltrail.co.uk

# Outdooractive





## Upesoga.lv

#### Route waypoint derscription in GPX export



Original route on Upesoga.lv, in upcoming slides imported though GPX into Google Maps and other apps

# **Google maps** Route waypoint derscription in GPX export



# Apps

#### Route waypoint derscription in GPX export

1

Profile

Wikiloc







#### Description:

Motelis Zandarts atrodas Straupē skaistā un zaļā apkārtnē, tomēr tuvu automaģistrālei A3. Viesiem ir pieejams bezvadu interneta pieslēgums. Numuri ir gaiši un plaši. Viesiem ir pieejama koplietošanas vannas istaba. Koka ēkā, kur ir iekārtots motelis Zandarts, atrodas arī restorāns un bārs. Vasaras sezonā viesi var baudīt maltītes un dzērienus ārā. Viesiem ir pieejamas arī grila iekārtas. Rotaļu laukums bērniem.

Dista