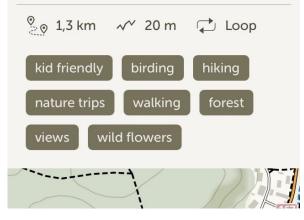

 $\cap$ 

Explore

1 0

Reset

32 km+

Apply

Witches Wood Ragany Kalnas is a 1,3 kilometer moderately trafficked loop trail located near Neringa (Juodkrantė), Klaipeda, Lithuania that features beautiful wild flowers. The trail is good for all skill levels and primarily used for hiking, walking, nature trips, and birding.

Witches Wood Ragany Kalnas is a 1,3 kilometer moderately trafficked loop trail located near Neringa (Juodkrantė), Klaipeda, Lithuania that features beautiful wild flowers. The trail is good for all skill levels and primarily used for hiking, walking, nature trips, and birding.

#### Trail info - Directions

Witches Wood Ragany Kalnas is a 1,3 kilometer moderately trafficked loop trail located near Neringa (Juodkrantė), Klaipeda, Lithuania that features beautiful wild flowers. The trail is good for all skill levels and primarily used for hiking, walking, nature trips, and birding.

#### **Recording**

At the moment the trail can be uploaded on AllTrails for other users to see only through web (should pass verification process)

Witches Wood Ragany Kalnas is a 1,3 kilometer moderately trafficked loop trail located near Neringa (Juodkrantė), Klaipeda, Lithuania that features beautiful wild flowers. The trail is good for all skill levels and primarily used for hiking, walking, nature trips, and birding.

| <sup>⊘</sup> ⊘ 1,3 km | √~ 20 m   | 🗘 Loop |
|-----------------------|-----------|--------|
| kid friendly          | birding   | hiking |
| nature trips          | walking   | forest |
| views wild            | d flowers |        |
|                       | -1        | P      |