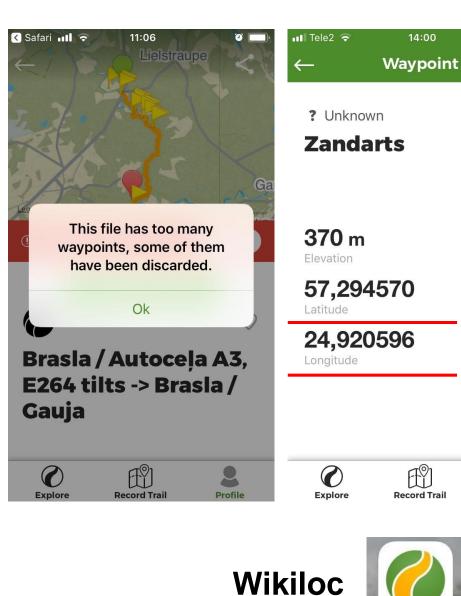

#### Route waypoint derscription in GPX export

1

Profile

Wikiloc

Distance from map center: 417 m

Coordinates: 35 V 374691E 6352090N

Created: 13 February 2018 at 11:19:38 EET

Visible

Options