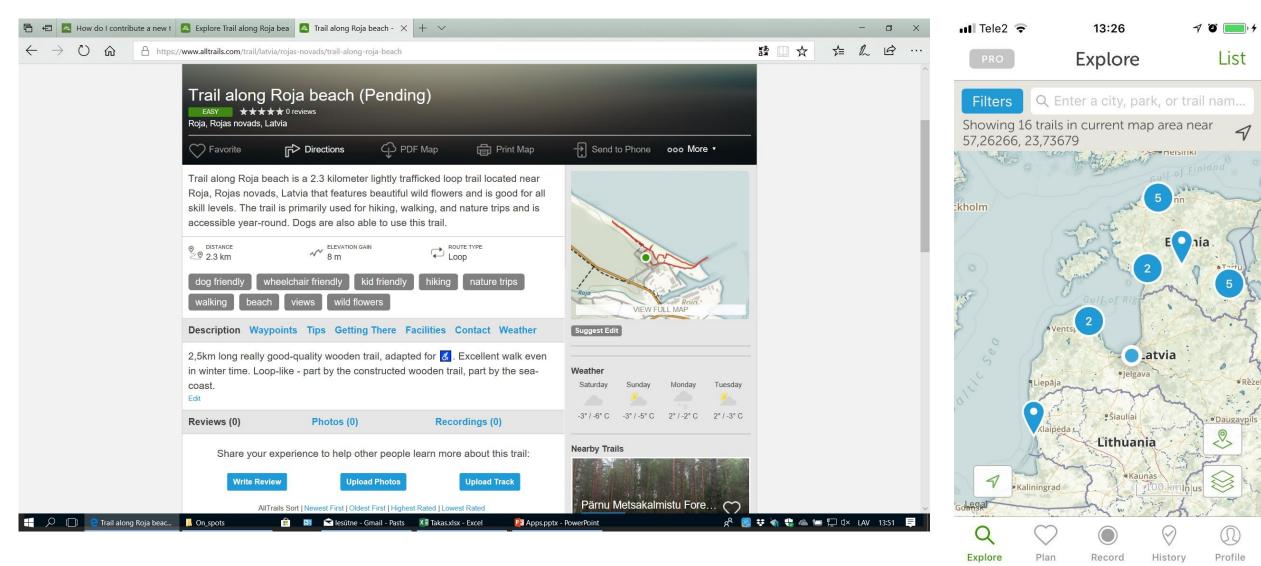

PRO    |
| Save your favorite trails      | $\sim$            | ~      |
| Record your activity           | $\sim$            | ~      |
| Follow friends for inspiration | $\checkmark$      | ~      |
| Share your experiences         | $\sim$            | ~      |
| Download your maps             |                   | ~      |
| More map layers                |                   | ~      |
| More map overlays              |                   | ~      |

Purchase - \$2<sup>50</sup> / month (billed annually)

. . . . .

More map overlays
Create custom maps
Print your maps
Ad-free

Purchase - \$2<sup>50</sup> / month (billed annually)

Trails can be downloaded through web as GPX for free



 $\rightarrow$ 

#### **Uploading data on trails**



AllTrails

#### **Uploading data on trails**











## ViewRanger



🖻 🖅 🗖 Publishing Routes  $\times$  +  $\vee$ ()命

i support.viewranger.com/index.php?pg=kb.page&id=116

#### 讀 Ш ☆ 白儿臣 ...

O

 $\times$ 

ViewRanger







Hike

February 3, 2018

Image: Constraint of the second of the secon







https://www.relive.cc/view/e1065948501

- Can record and share, drone view
- Can take data from Endomondo, Garmin or Polar Flow and relive the track
- Upgrade to Relive Club (music+editing+long activities+unlimited memory)
- Doesn't show trail names on a map and can't search for them









### maps.me





- Can search for objects and trails from the list
- Can record, but can't share the route
- The route walked is stored for max 1 day
- Offline maps available
- Can easily add an object yourself
- Shows and can easily search for off