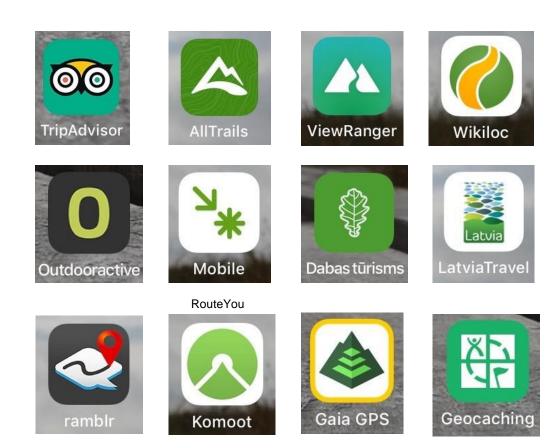

#### <u>Apps</u>

#### *<u>Route recording and sharing</u>:*

• AllTrails, Relive, ramblr, Komoot, ViewRanger, Gaia GPS, Wikiloc, Terra Map, Outdooractive, LiveTrekker, RouteYou

#### Official hiking trail info:

 Dabas tūrisms, LVM GeoMobile, Latvia.Travel, Dodies.lv, Letonika Ceļo, Dabas tops, Papes dabas parks, Enter Gauja, Via Hanseatica, Tērvetes dabas parks 360, Zmeu

#### <u>Other apps</u>:

- TripAdvisor, Guides and Trips by Lonely Planet, Triposo, maps.me, Avenza Maps, OsmAnd
- Geogaching, finding travelling buddies, territory-specific, typespecific (e.g. mountain-hikers, hunters, parks), premium or membership upgrades for money
- GPX viewer apps

# Apps to be considered