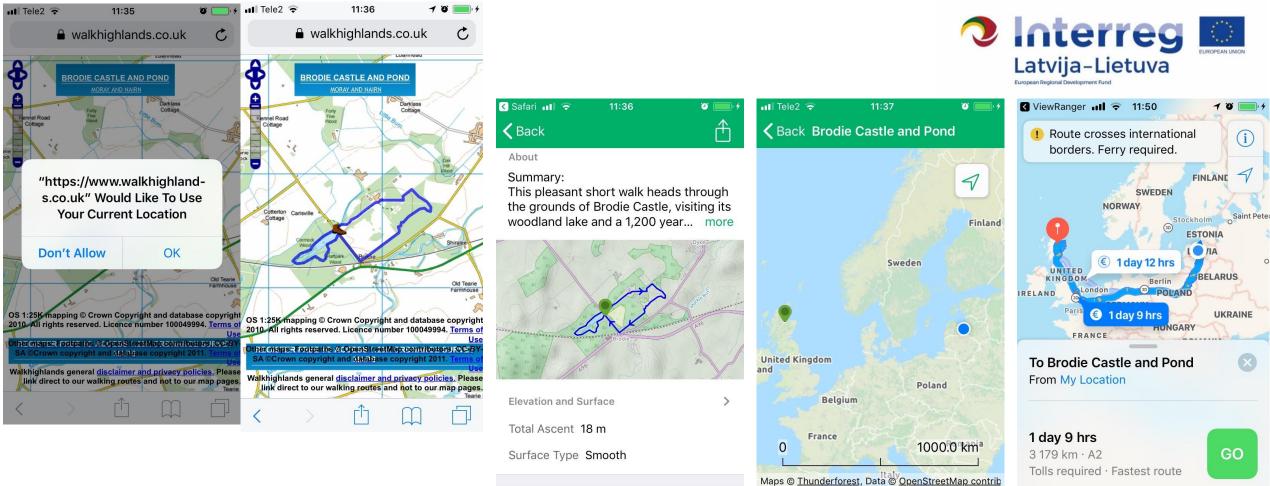

# GPX can be also opened with ViewRanger, Outdooractive,Terra Map, Wikiloc, OsmAnd Maps

0

Done

C

11:56

walkhighlands.co.uk

Activities

Copy to Outdooractive