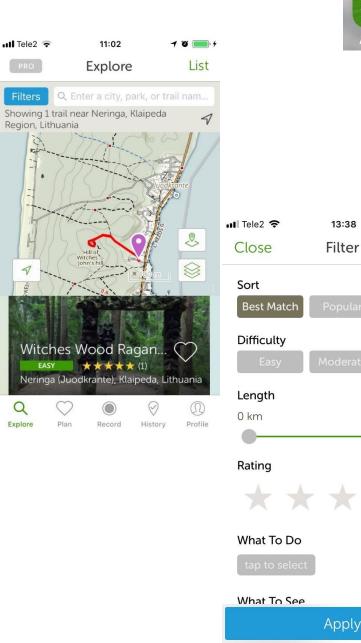

 $\cap$ 

Explore

1 0

Reset

32 km+

Apply

Witches Wood Ragany Kalnas is a 1,3 kilometer moderately trafficked loop trail located near Neringa (Juodkrantė), Klaipeda, Lithuania that features beautiful wild flowers. The trail is good for all skill levels and primarily used for hiking, walking, nature trips, and birding.

#### Trail info provided

| 📶 Tele2 ᅙ       | 11:         | 02            | 10 -+        |  |
|-----------------|-------------|---------------|--------------|--|
| <               |             |               | 000          |  |
| Weather         |             |               |              |  |
| Wednesday T     | hursday     | Friday        | Saturday     |  |
|                 | -           | **            | **           |  |
| -2° C / -3° C 2 | ° C / -2° C | -1° C / -2° C | 1° C / -2° C |  |
| Reviews (1)     | Photos      | (1) Record    | lings (0)    |  |
| 5 ★<br>4 ★      |             | 5             | ,0           |  |
| 3 🗙             |             | **            | ***          |  |
| 2 ★<br>1 ★      |             | 1 re          | eview        |  |
| - ~             |             |               |              |  |
| Alis            | e Luse      |               |              |  |
| Тар             |             | now you rate  | this trail:  |  |
| Тар             |             | now you rate  | this trail:  |  |

Witches Wood Ragany Kalnas is a 1,3 kilometer moderately trafficked loop trail located near Neringa (Juodkrantė), Klaipeda, Lithuania that features beautiful wild flowers. The trail is good for all skill levels and primarily used for hiking, walking, nature trips, and birding.

#### Trail info - Directions

Witches Wood Ragany Kalnas is a 1,3 kilometer moderately trafficked loop trail located near Neringa (Juodkrantė), Klaipeda, Lithuania that features beautiful wild flowers. The trail is good for all skill levels and primarily used for hiking, walking, nature trips, and birding.

#### **Recording**

At the moment the trail can be uploaded on AllTrails for other users to see only through web (should pass verification process)

Witches Wood Ragany Kalnas is a 1,3 kilometer moderately trafficked loop trail located near Neringa (Juodkrantė), Klaipeda, Lithuania that features beautiful wild flowers. The trail is good for all skill levels and primarily used for hiking, walking, nature trips, and birding.