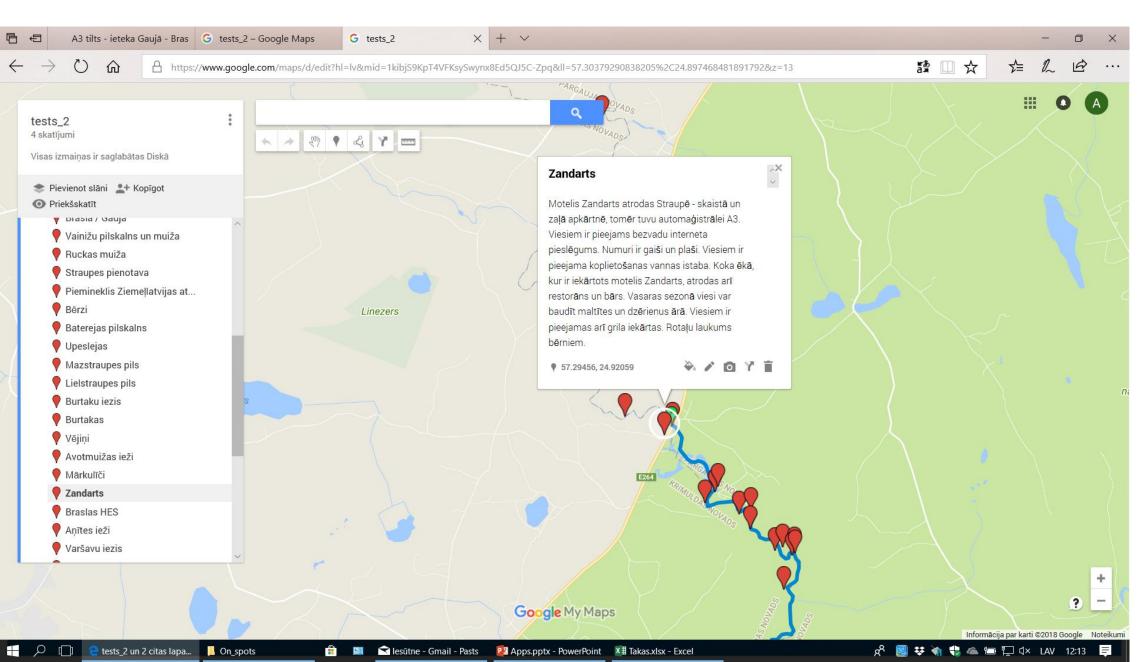

# **Google maps** Route waypoint derscription in GPX export

#### Route waypoint derscription in GPX export

Original route on Upesoga.lv, in upcoming slides imported though GPX into Google Maps and other apps