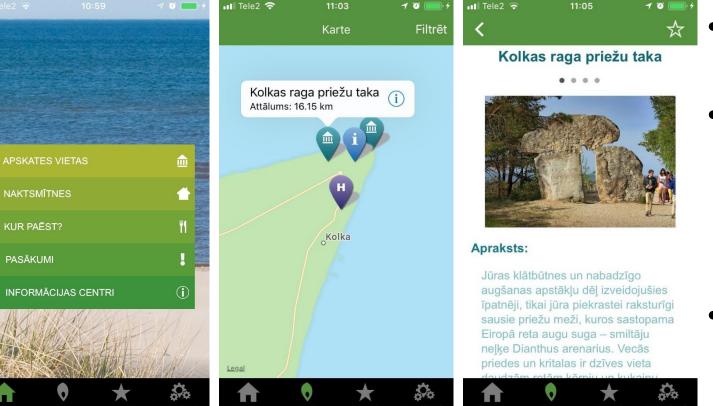

## latvia.travel <u>app</u>

- LV, ENG, DE, RUS
- List and map view
- Infos on objects, catering, accommodation, events, TICs, official routes
- Coordinates of the objects, short description and photos provided
- No possibility to record and share your own route, just preset route info, but without the actual route on the map - just one bookmark on the map
- Very slow on map view, not every time shows all the objects on a certain area, can't search for objects in the list view due to technical problems