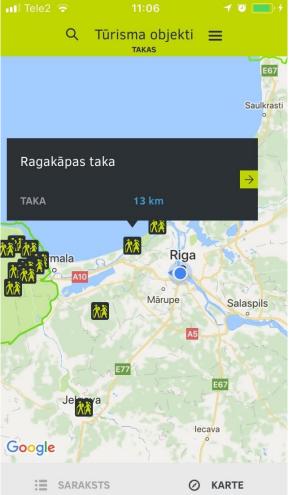

Tūrisma objekti 📃

Pärnu

Lithuania

Kaunas

Vilnius

⊘ KARTE

Estonia

- Info in LV, LT, ENG, RUS
- List and Map view
- Official trails
- No possibility to record and share your own route
- At the moment pre-set route info, but without the actual route on the map - just one bookmark on the map. But NCA has agreed to import UniGreen trail route data into the app and site
- Virtual tours for few trails
- Can sort info by categories on hiking, cycling, catering, accommodation, public transport, rest areas, parking lots, campings, TIC, etc.
- Needs update in all categories