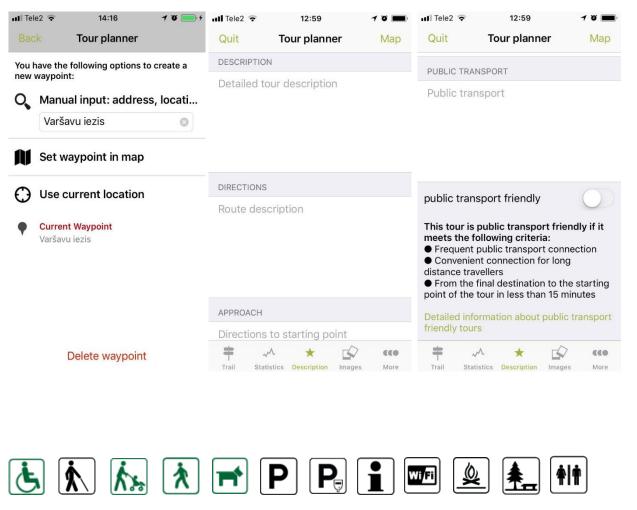

#### Route planner

History

+ Activities

- In 7 languages
- Shows detailed map
- Can sort info by categories
- Detailed info on trails and objects with photos
- Route lines on map
- Few parks linked to apps
- Site functions well, but no GPX export options