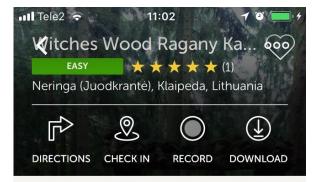

 $\cap$ 

Explore

1 0

Reset

32 km+

Apply

Witches Wood Ragany Kalnas is a 1,3 kilometer moderately trafficked loop trail located near Neringa (Juodkrantė), Klaipeda, Lithuania that features beautiful wild flowers. The trail is good for all skill levels and primarily used for hiking, walking, nature trips, and birding.

Witches Wood Ragany Kalnas is a 1,3 kilometer moderately trafficked loop trail located near Neringa (Juodkrantė), Klaipeda, Lithuania that features beautiful wild flowers. The trail is good for all skill levels and primarily used for hiking, walking, nature trips, and birding.

#### Trail info - Directions

Witches Wood Ragany Kalnas is a 1,3 kilometer moderately trafficked loop trail located near Neringa (Juodkrantė), Klaipeda, Lithuania that features beautiful wild flowers. The trail is good for all skill levels and primarily used for hiking, walking, nature trips, and birding.