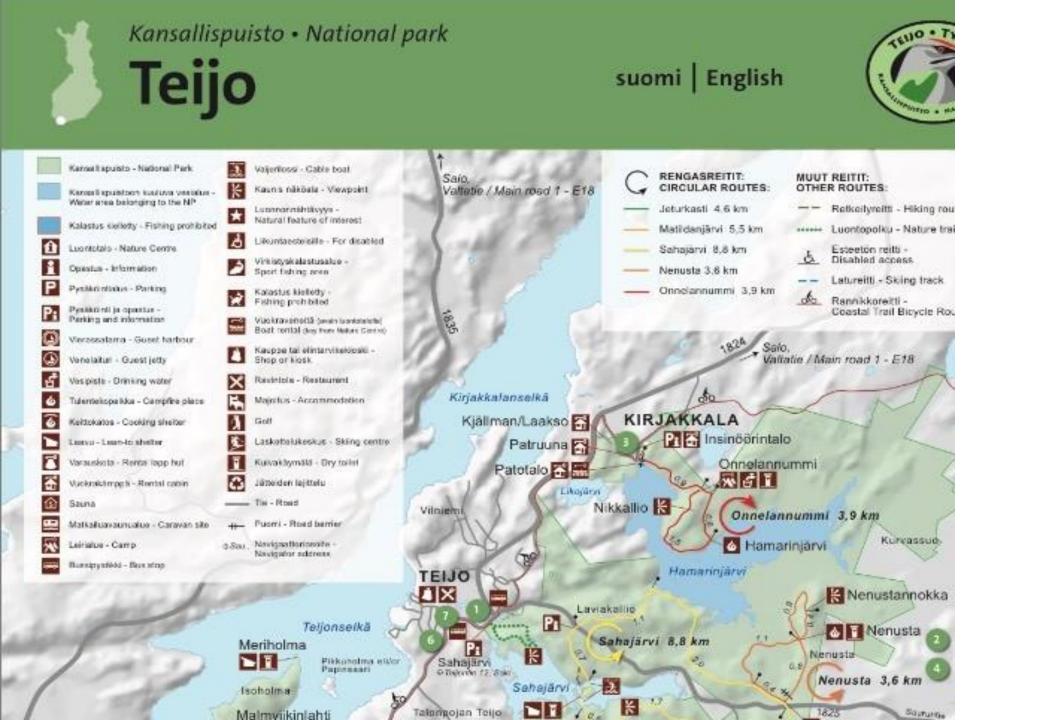

History

+ Activities

- In 7 languages
- Shows detailed map
- Can sort info by categories
- Detailed info on trails and objects with photos
- Route lines on map
- Few parks linked to apps
- Site functions well, but no GPX export options

#### Available maps