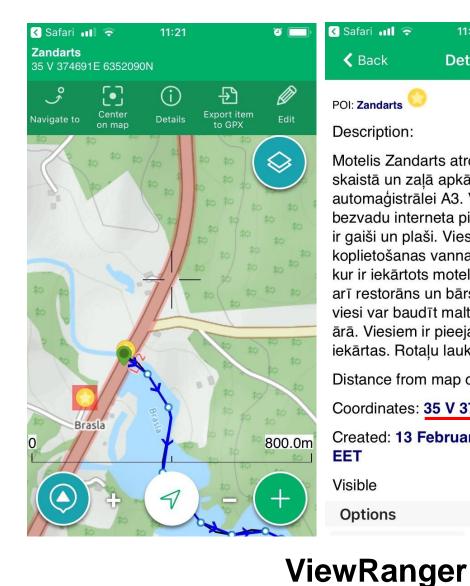

## Apps

#### Route waypoint derscription in GPX export

Cēsis līgatne Waypoint гſъ () \$ Share 63.4 km Add favorite Route (+) Purple 22 No group Motelis Zandarts atrodas Straupē - skaistā un zaļā apkārtnē, tomēr tuvu automaģistrālei A3. Viesiem ir pieejams bezvadu interneta pieslēgums. Numuri ir 57,29457° N, 24,9206° E

#### Description:

Motelis Zandarts atrodas Straupē skaistā un zaļā apkārtnē, tomēr tuvu automaģistrālei A3. Viesiem ir pieejams bezvadu interneta pieslēgums. Numuri ir gaiši un plaši. Viesiem ir pieejama koplietošanas vannas istaba. Koka ēkā, kur ir iekārtots motelis Zandarts, atrodas arī restorāns un bārs. Vasaras sezonā viesi var baudīt maltītes un dzērienus ārā. Viesiem ir pieejamas arī grila iekārtas. Rotaļu laukums bērniem.