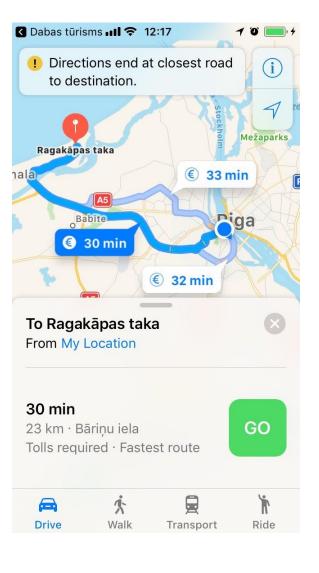

#### Route info

|                  | 11:03               | 1 🗿 🔜 🔸 |
|------------------|---------------------|---------|
| ÷                | Par objektu         | ZIŅOT   |
| Garums           |                     | $\sim$  |
| Maksa            |                     | $\sim$  |
| Atvērta          |                     | $\sim$  |
| Marķējumi        |                     | $\sim$  |
| Grūtību pakāpe   |                     | $\sim$  |
| Segums           |                     | $\sim$  |
| Labiekārtojumi   |                     | $\sim$  |
| Uzturēšanās no   | teikumi             | $\sim$  |
| Cita noderīga ir | nfo                 | $\sim$  |
| ZIŅOT PAR NE     | PRECĪZU INFORMĀCIJU |         |

| ııll Tele2 奈<br>←             | 12:17<br>Par objektu            | ✓ थ 💷 ↔<br>ZIŅOT         |
|-------------------------------|---------------------------------|--------------------------|
| TAKAS                         |                                 | RĀDĪT VISUS $ ightarrow$ |
| Atrašanās vieta               | a                               | ^                        |
| Buļļuciems, J<br>GPS koordinā | <b>ūrmala</b><br>ātas: 56.99786 | 2 23.913074              |
| RĀDĪT KARTĒ                   |                                 | Ø                        |
| RĀDĪT MARŠF                   | RUTU                            | Ø                        |
| Apraksts                      |                                 | $\sim$                   |
| Nokļūšana                     |                                 | $\sim$                   |
| Vides pieejamīl               | ba                              | $\sim$                   |
| Apskatei nepie                | ciešamais laiks                 | ^                        |