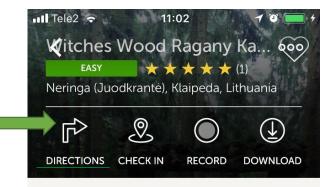

#### Trail info - Directions

Witches Wood Ragany Kalnas is a 1,3 kilometer moderately trafficked loop trail located near Neringa (Juodkrantė), Klaipeda, Lithuania that features beautiful wild flowers. The trail is good for all skill levels and primarily used for hiking, walking, nature trips, and birding.