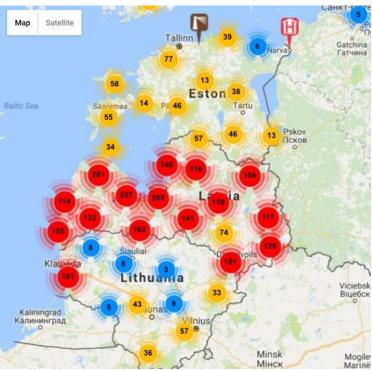

## **Conclusions**

From a user point of view:

- Fast and user-friendly app
- Both, for Android and Apple\*
- Easy download and log in
- Minimum of personal data required
- Responsive design for mobile
- Up-to-date info, but no bulky info
- Map and list view
- Option to sort and search info by categories
- Immediate reaction on map view
- Offline maps
- Gadget connectivity (Endomondo, Garmin, etc.)
- Sharing and uploading not requiring to visit the developer's website

### **Conclusions**

From a route promoter point of view:

- Local-size apps for small territories are rarely used
- Data can be easily uploaded into existing outdoor hiking apps and sites
- Apps allow editing + ammending the data uploaded
- All facilities you want to highlight should be marked as waypoints when drawing/recording the route
- Study application and use the same coordinates, symbols and description format when drawing/recording the route, ask for info passport from the app developer