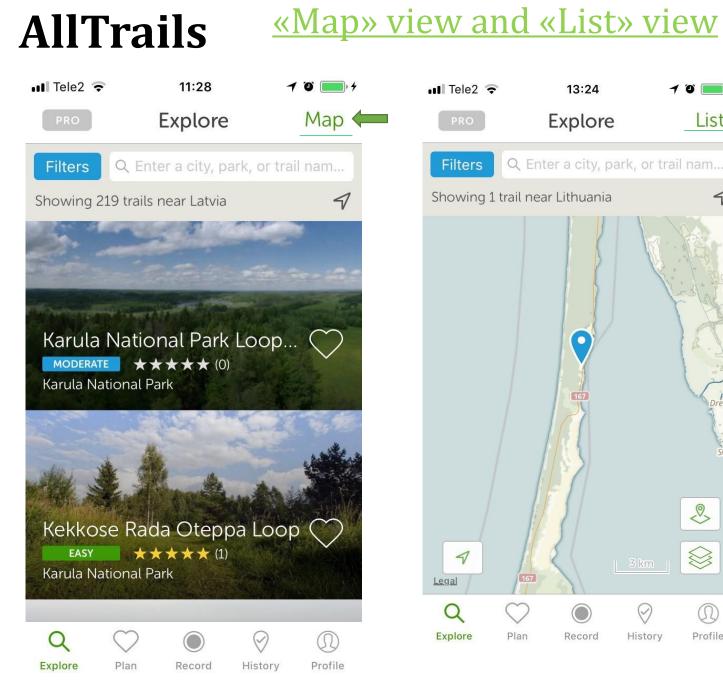

Karula National Park Loop... MODERATE ★★★★ (0) Karula National Park

Profile

- Trail maps with reviews and photos
- No LV trails, 1 LT and several EST trails
- Detailed map, shows the official trail titles on a map, but can't search for them
- Allows route planning and saving
- Can record, share, download (GPX)