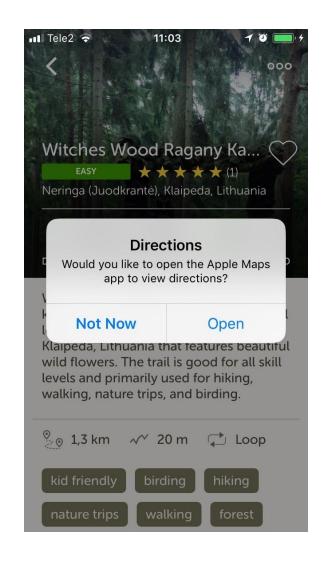

#### Trail info - Directions

Witches Wood Ragany Kalnas is a 1,3 kilometer moderately trafficked loop trail located near Neringa (Juodkrantė), Klaipeda, Lithuania that features beautiful wild flowers. The trail is good for all skill levels and primarily used for hiking, walking, nature trips, and birding.