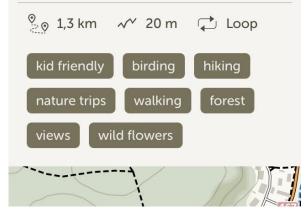

| <sup>⊘</sup> ⊘ 1,3 km | √~ 20 m   | 🗘 Loop |
|-----------------------|-----------|--------|
| kid friendly          | birding   | hiking |
| nature trips          | walking   | forest |
| views wild            | d flowers |        |
|                       | -1        | P      |