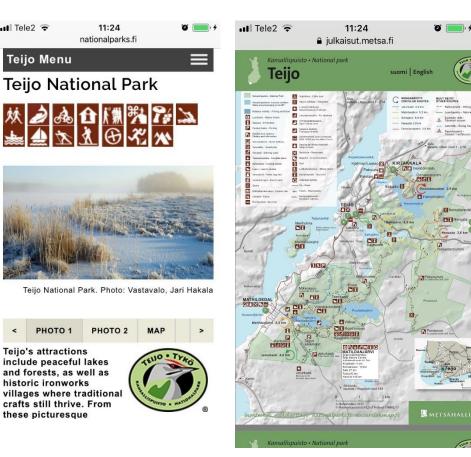

## Nationalparks.fi

ul Tele2 🗢

0

Teijo Menu

**РНОТО 1** 

include peaceful lakes

and forests, as well as

villages where traditional crafts still thrive. From

Teijo's attractions

historic ironworks

these picturesque

<

11:24

nationalparks.fi

Æ

**PHOTO 2** 