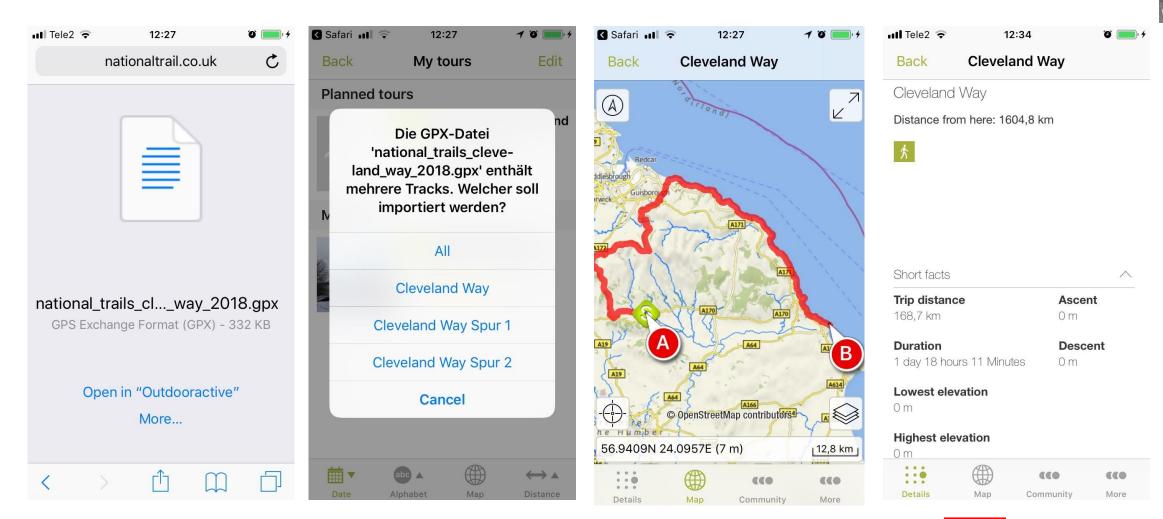

# GPX can be also opened with ViewRanger, Outdooractive,Terra Map, Wikiloc, OsmAnd Maps

0

Done

C

11:56

walkhighlands.co.uk

Activities

Copy to Outdooractive

Copy to Terra Map

Copy to ViewRanger

Copy to Viber

Copy to Wikiloc

Copy to iTunes U

Cancel

Copy to Notes

🖌 Safari 📶 🤶

# Outdooractive