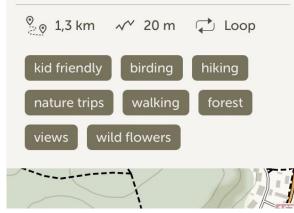

| <sup>⊘</sup> ⊘ 1,3 km | √~ 20 m   | 🗘 Loop |
|-----------------------|-----------|--------|
| kid friendly          | birding   | hiking |
| nature trips          | walking   | forest |
| views wild            | d flowers |        |
|                       | -1        | P      |