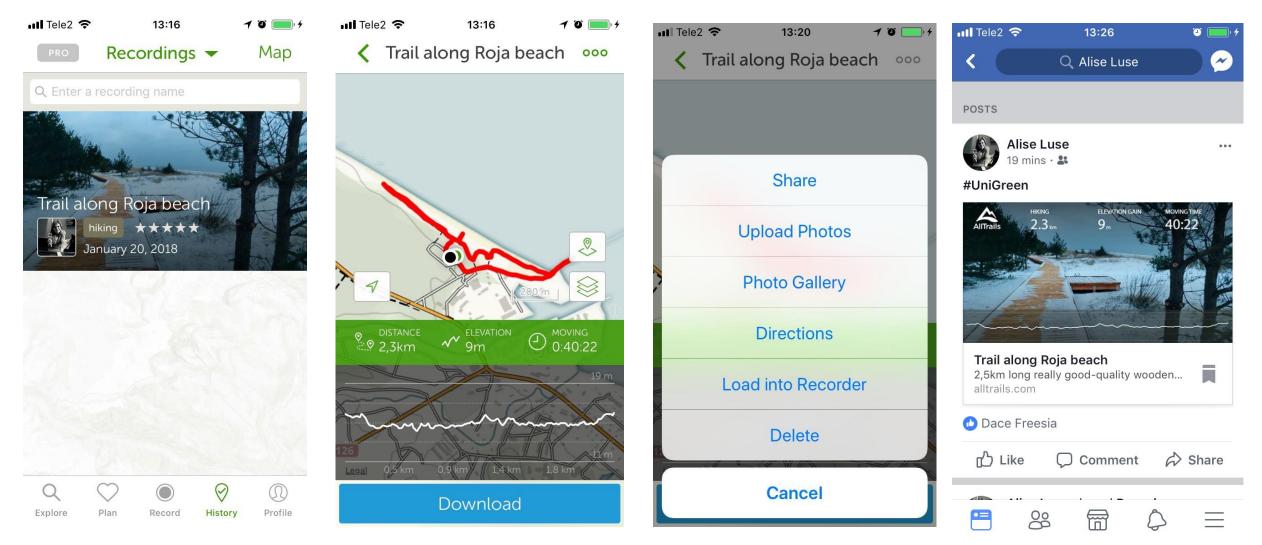

Karula National Park Loop... MODERATE ★★★★ (0) Karula National Park

Profile

- Trail maps with reviews and photos
- No LV trails, 1 LT and several EST trails
- Detailed map, shows the official trail titles on a map, but can't search for them
- Allows route planning and saving
- Can record, share, download (GPX)

#### **Recording**

At the moment the trail can be uploaded on AllTrails for other users to see only through web (should pass verification process)

Witches Wood Ragany Kalnas is a 1,3 kilometer moderately trafficked loop trail located near Neringa (Juodkrantė), Klaipeda, Lithuania that features beautiful wild flowers. The trail is good for all skill levels and primarily used for hiking, walking, nature trips, and birding.