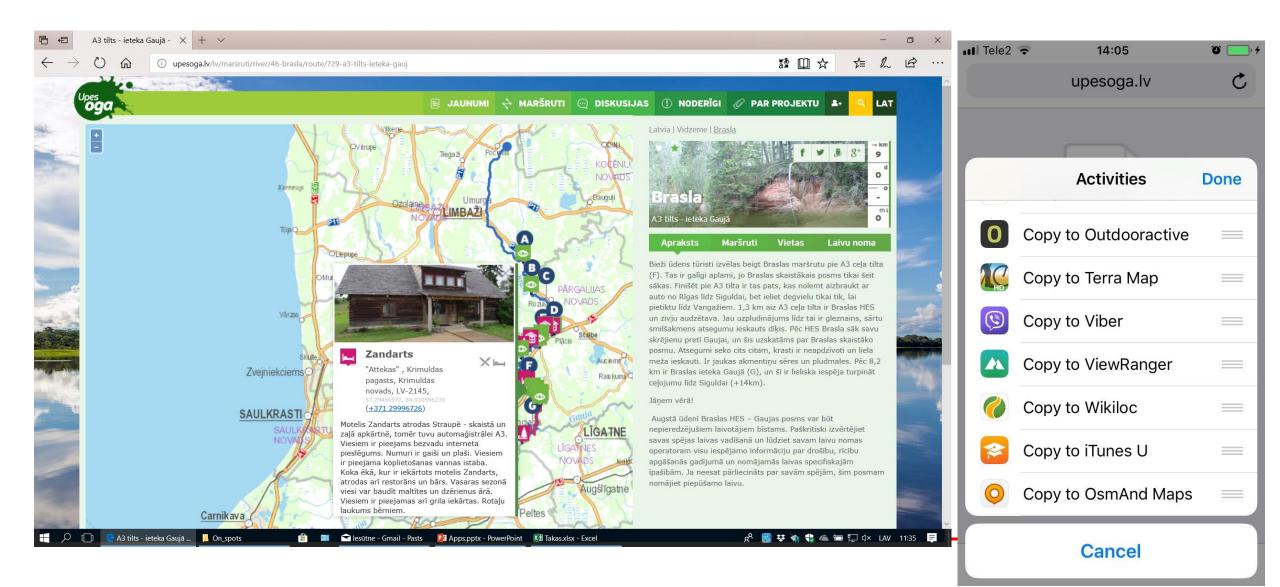

## Upesoga.lv

#### Route waypoint derscription in GPX export

Original route on Upesoga.lv, in upcoming slides imported though GPX into Google Maps and other apps

# GPX can be also opened with ViewRanger, Outdooractive,Terra Map, Wikiloc, OsmAnd Maps

0

Done

C

11:56

walkhighlands.co.uk

Activities

Copy to Outdooractive

Copy to Terra Map

Copy to ViewRanger

Copy to Viber

Copy to Wikiloc

Copy to iTunes U

Cancel

Copy to Notes

🖌 Safari 📶 🤶