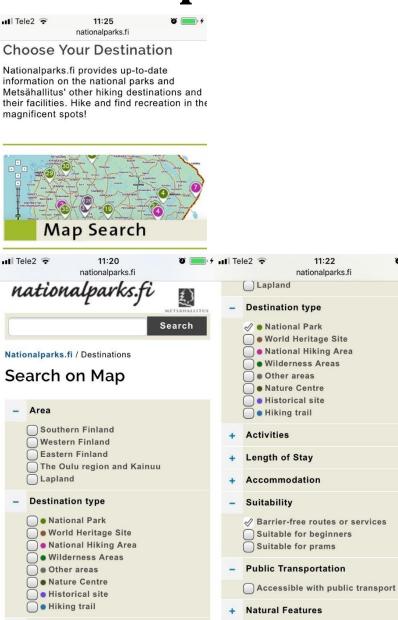

History

+ Activities

- In 7 languages
- Shows detailed map
- Can sort info by categories
- Detailed info on trails and objects with photos
- Route lines on map
- Few parks linked to apps
- Site functions well, but no GPX export options

#### Available maps