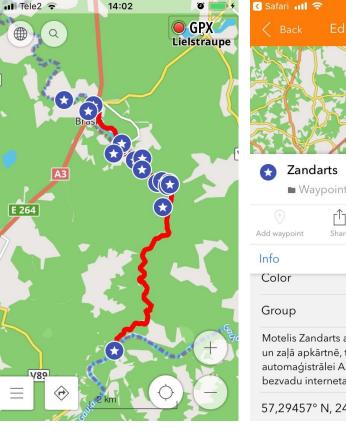

#### Description:

Motelis Zandarts atrodas Straupē skaistā un zaļā apkārtnē, tomēr tuvu automaģistrālei A3. Viesiem ir pieejams bezvadu interneta pieslēgums. Numuri ir gaiši un plaši. Viesiem ir pieejama koplietošanas vannas istaba. Koka ēkā, kur ir iekārtots motelis Zandarts, atrodas arī restorāns un bārs. Vasaras sezonā viesi var baudīt maltītes un dzērienus ārā. Viesiem ir pieejamas arī grila iekārtas. Rotaļu laukums bērniem.

Distance from map center: 417 m

Coordinates: 35 V 374691E 6352090N

Created: 13 February 2018 at 11:19:38 EET

Visible

Options

#### Route waypoint derscription in GPX export

Cēsis līgatne Waypoint гſъ () \$ Share 63.4 km Add favorite Route (+) Purple 22 No group Motelis Zandarts atrodas Straupē - skaistā un zaļā apkārtnē, tomēr tuvu automaģistrālei A3. Viesiem ir pieejams bezvadu interneta pieslēgums. Numuri ir 57,29457° N, 24,9206° E