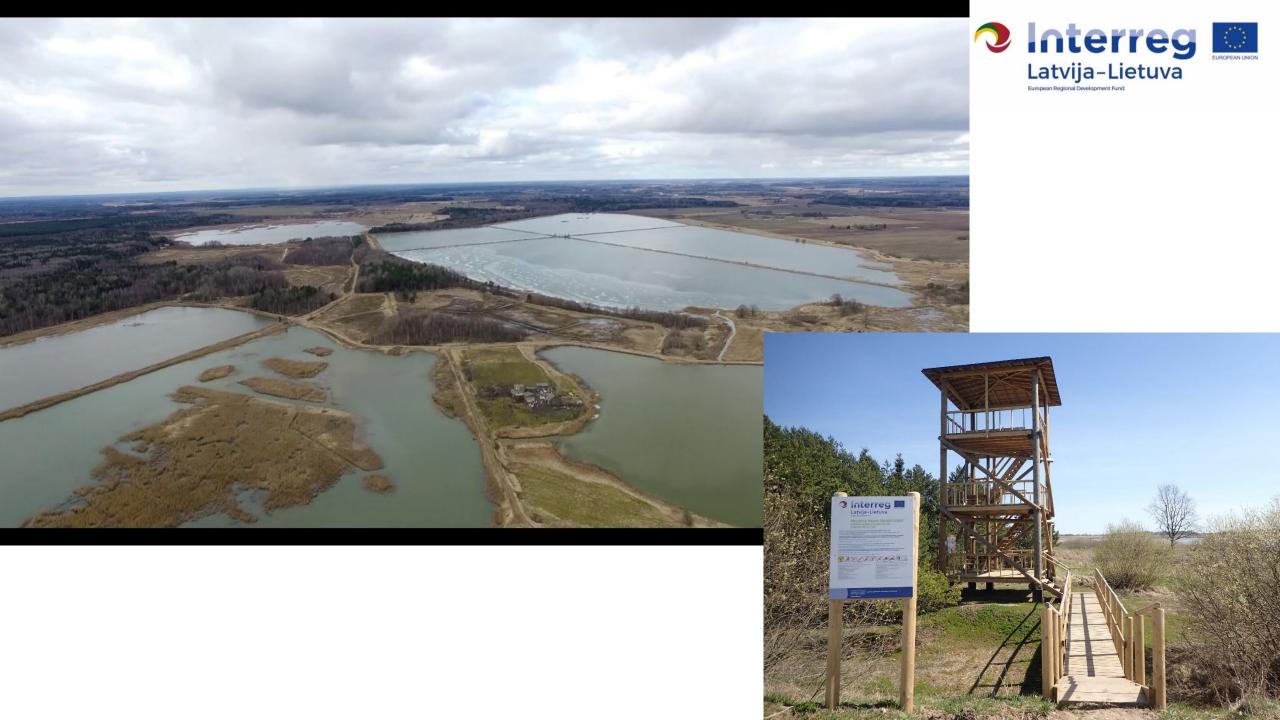

WP Nature access for all, WP Communication Activities: Watching tower near Sātiņi ponds (I1.2), Digital activities (C.2)

| Deliverable<br>No. | Deliverable title                       | Target value | Delivery date |   |
|--------------------|-----------------------------------------|--------------|---------------|---|
| 11.2.1             | Watching tower                          | 1            | 01.12.2017    | V |
| 11.1.2             | Information stand and warning signs     | 1            | 01.12.2017    | V |
| C.2.1              | Project profile info in partner webpage | 1            | 01.05.2017    | V |