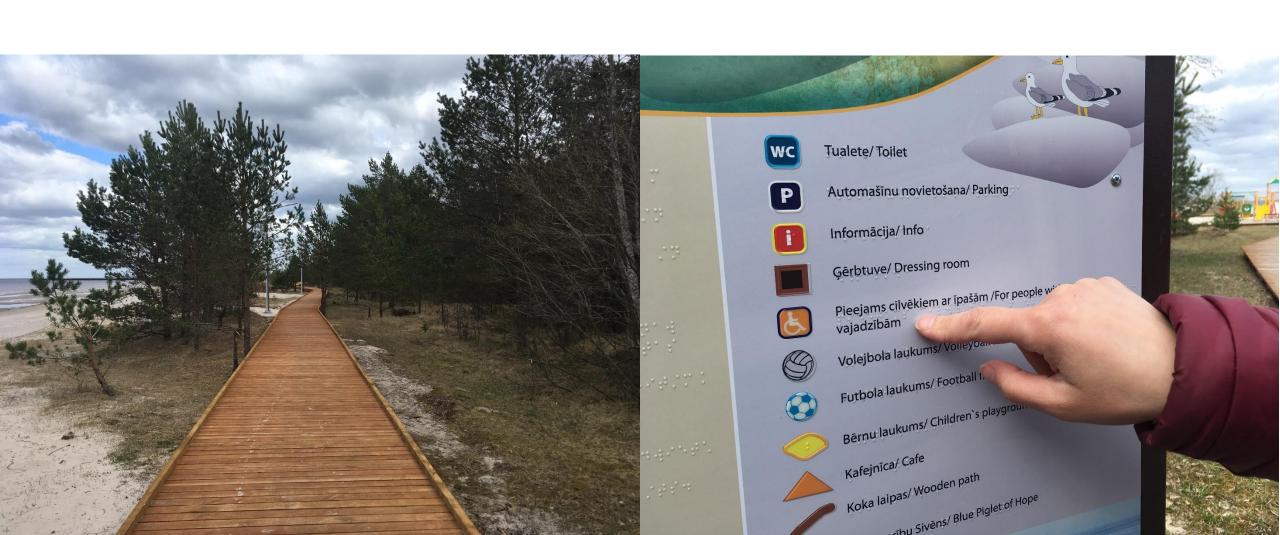

WP Nature access for all, WP Communication Activities: Seaside trail in Roja (I1.1), Digital activities (C.2)

| Deliverable<br>No. | Deliverable title                       | Target value | Delivery date |   |
|--------------------|-----------------------------------------|--------------|---------------|---|
| 11.1.1             | Trail                                   | 1            | 01.10.2017    | V |
| 11.1.2             | Information stand                       | 1            | 01.11.2017    | V |
| I1.1.3             | Visitor counter                         | 1            | 01.11.2017    |   |
| C.2.1              | Project profile info in partner webpage | 1            | 01.05.2017    | V |

WP Nature access for all, WP Communication Activities: Watching tower near Sātiņi ponds (I1.2), Digital activities (C.2)

| Deliverable<br>No. | Deliverable title                       | Target value | Delivery date |   |
|--------------------|-----------------------------------------|--------------|---------------|---|
| 11.2.1             | Watching tower                          | 1            | 01.12.2017    | V |
| 11.1.2             | Information stand and warning signs     | 1            | 01.12.2017    | V |
| C.2.1              | Project profile info in partner webpage | 1            | 01.05.2017    | V |