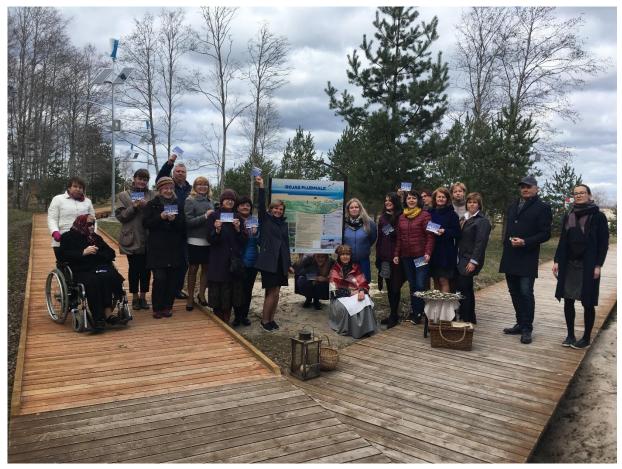

the workshops (Liepāja and Roja) | 60           | 01.05.2018    |
| C.2.1              | Project profile info in each partner webpage     | 12           | 01.05.2017    |





Nature guides training in LV





- 27 trained tour guides
- 6 training sessions, each 3 days long in LV (first in 11.17, 4 done so far)
- 1 on-site tour in LT (10.17)
- Topics: nature interpretation, different target groups, their needs, psychology, specific needs of people with disabilities, organisation and management of excursions, expositions, work with media
- Selection of participants: open registration, advantage to guides having basic knowledge for guiding in Kurzeme region





Study trip to Kurzeme (T1.2.1)

15 guides training in LT (T1.1.2-T1.1.4)



Workshops (T1.1.5)



Liepāja (24.04)

Roja (25.04)





Guidelines (T1.2.5) - Apeirons







#### **WP: Communication**





#### Communication activities so far

29.05.201



#### PROJECT "INTRODUCING NATURE TOURISM FOR ALL (UniGreen)"

Project number: LLI-010

#### PROJECT OBJECTIVE

To facilitate the development of nature tourism in border regions of Latvia and Lithuania, by improving infrastructure and tourism products, i.a. adapting them to people with disabilities.



#### TARGET GROUP

) Local and foreign travellers

Tourism entrepreneurs and service providers

c) Local municipalities and nature parks

d) Non-governmental sector uniting people with disabilities

#### PROJECT IMPLEMENTATION PERIOD

1 May 2017 - 30 April 2019

#### PROJECT FINANCING

1 176 867,14 EUR (icnluding funding of the European Regional Development Fund 1 000 337