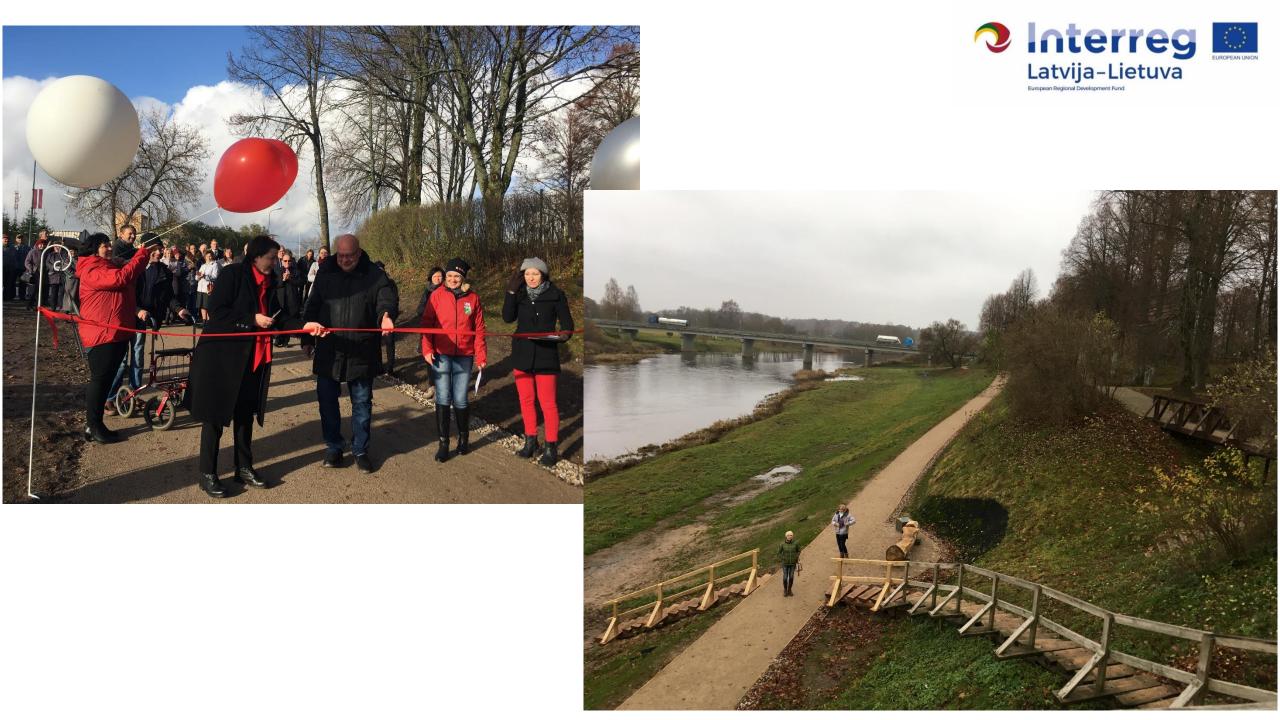

#### VIDEOKLIPI

Skrundā atklāta pastaigu taka gar Ventu

Sk ga

Tele2 🕏

15:58

kurzemesregions.lv

LLI-010 "Nature tourism for all (UniGreen)"