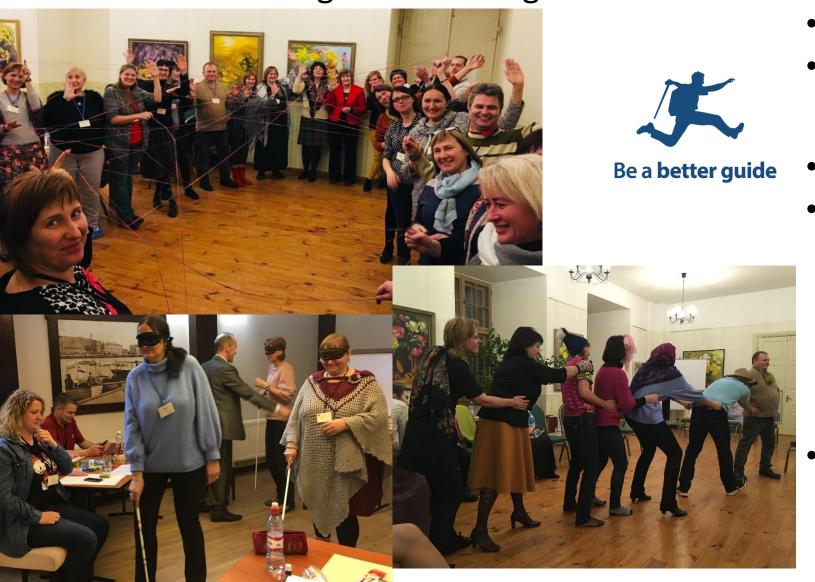

#### NATURE GUIDES' TRAINING CONTINUES

The selected nature guides' training group met on 18-20 January in Dundaga to participate at already the second training session. Over the three days, the trainees – nature guides from all around Kurzeme-learned about the different target groups that a guide has to work with, their needs and psychology, specifics and needs of different visitor age groups, the tools that the guide should have, perception mechanisms and effects, peculiarities of environmental incentives at different ages, relation of temperament features and character types with perception, key principles for a productive conversation, versatile intellect theory and ways for tracing it. In addition to theoretical studies, the practical work in groups was carried out in an interactive manner for guides generating excursion to certain age groups and generating offers to different visitors based on the versatile intellect theory, as well as presenting the groups work and discussing on recommendations.

KPR photo

The training is organised under the UniGreen project by Kurzeme Planning Region in cooperation with the "Nature Guides Association". 27 practising guides in Kurzeme region participate at the training to acquire knowledge on nature interpretation and it's key principles, planning and organisation of nature events, skills to work with various target groups, their needs and psychology, nature interpretation to people with disabilities and problem-solving, nature interpretation for children and youth, marketing of nature interpretation events, incl. attraction of the interest of journalists, as well as organising of nature interpretation expositions.

VDD photo

The training runs from **October 2017 till November 2018** and it provides for 6 training sessions (each 3 days) long) in Kurzeme overall and a practical training visit to Lithuania (2 days). Up to now, the trainees have already participated at the practical training visit to Lithuania and two training sessions in Kurzeme (Kuldiga and Dundaga). The next training session will take place on **22-24 March in Liepāja** and it will focus on nature interpretation to people with disabilities and arbhom-calculate.