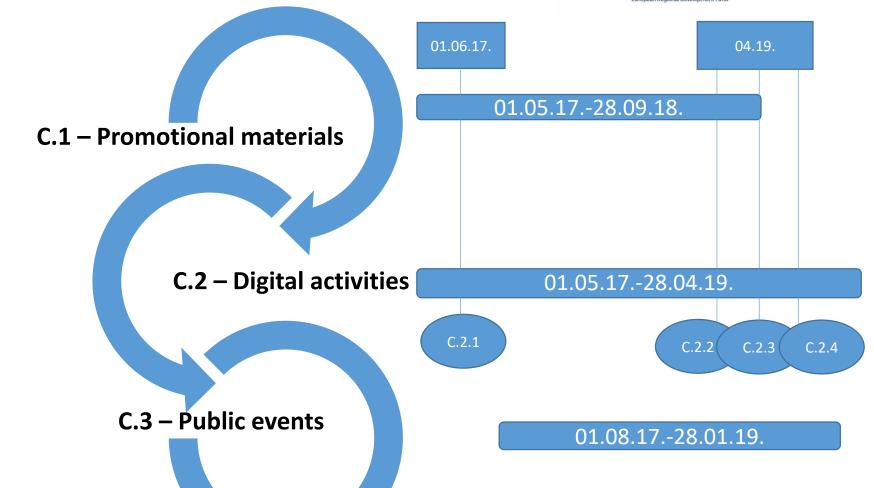

#### **Overall activity progress**

Alise Lūse

Project Manager

The project is co-financed by the Interreg V-A Latvia - Lithuania Cross Border Cooperation Programme 2014–2020 www.latlit.eu

|           |       |                                                             | I     |      |                | Per | riod 1 ( | 01.05 | .1731  | 1.10.1 | 7.)     |          |          |          |          |      |        |     | Period | 2 (01. | 11.1730            | 0.04.18 | R.)                                              |                                                  |                                                  |                                                  |
|-----------|-------|-------------------------------------------------------------|-------|------|----------------|-----|----------|-------|--------|--------|---------|----------|----------|----------|----------|------|--------|-----|--------|--------|--------------------|---------|--------------------------------------------------|--------------------------------------------------|--------------------------------------------------|--------------------------------------------------|
|           |       | Activities                                                  | N     | vlay | Jur            |     | Jul      |       |        |        | Septe   | mber     | Oc       | tober    | Nove     | mber | Dece   |     | Janu   | _      | Febru              |         |                                                  | larch                                            | Ap                                               | ril                                              |
|           |       |                                                             | D     | P    | D              | Р   | D        | PP    |        | PP     |         | Р        | D        | Р        | D        | PP   | D      | PP  | D      | PP     | D                  | PP      | D                                                |                                                  |                                                  | PP                                               |
|           |       | WP Management (M)                                           |       |      |                |     |          |       |        |        |         |          |          |          |          |      |        |     |        |        |                    |         |                                                  |                                                  |                                                  |                                                  |
| Activity  | M.1   | Kick-off                                                    |       |      | M.1.1<br>M.1.2 |     |          |       |        |        |         |          |          |          |          |      |        |     |        |        |                    |         |                                                  |                                                  |                                                  |                                                  |
| Activity  | M.2   | PMMs                                                        |       |      |                |     |          |       |        |        |         |          |          |          | M.2.1    | LP   |        |     |        |        |                    |         |                                                  |                                                  | M.2.2                                            | LP                                               |
| Activity  | M.3   | Reporting                                                   |       |      |                |     |          |       |        |        |         |          |          |          |          |      |        |     | M.3.1  | All    |                    |         |                                                  |                                                  |                                                  |                                                  |
|           |       | WP Nature access for all (I1)                               |       |      |                |     |          |       |        |        |         |          |          |          |          |      |        |     |        |        |                    |         |                                                  |                                                  |                                                  |                                                  |
| Activity  | 11.1  | Seaside trail in Roja                                       |       |      |                |     |          |       |        |        |         |          | 11.1.1   | PP7      | I1.1.2   |      |        |     |        |        |                    |         |                                                  |                                                  |                                                  | -                                                |
| Activity  | 11.2  | Watching tower near Sātiņi ponds                            |       |      |                |     |          |       |        |        |         |          |          |          | 11.1.5   | PP/  | 11.2.1 |     |        |        |                    |         |                                                  |                                                  |                                                  |                                                  |
| receivity | 11.2  | watering tower near satisful points                         |       |      |                |     |          |       |        |        |         |          |          |          |          |      | 11.2.2 | PP8 |        |        |                    |         |                                                  |                                                  |                                                  |                                                  |
|           |       |                                                             |       |      |                |     |          |       |        |        |         |          |          |          |          |      |        |     |        |        |                    |         |                                                  |                                                  |                                                  |                                                  |
|           | 11.4  | Tourism infr. to improve Durbe lake access                  |       |      |                |     |          |       |        |        |         |          |          |          |          |      |        |     |        |        |                    |         |                                                  |                                                  |                                                  |                                                  |
| Activity  |       |                                                             |       |      |                |     |          |       |        |        |         |          |          |          |          |      |        |     |        |        |                    |         |                                                  |                                                  |                                                  |                                                  |
| Activity  | 11.5  | Trail along Venta in Skrunda                                |       |      |                |     |          |       |        |        |         |          | х        | PP9      |          |      |        |     |        |        |                    |         |                                                  |                                                  |                                                  |                                                  |
|           |       | -                                                           |       |      |                |     |          |       |        |        |         |          |          |          |          |      |        |     |        |        |                    |         |                                                  |                                                  |                                                  | <u> </u>                                         |
| Activity  | 11.6  | Trail along Venta in Kuldīga                                |       |      |                |     |          |       |        |        |         |          |          |          |          |      |        |     |        |        |                    |         |                                                  |                                                  |                                                  |                                                  |
| Activity  | 11.7  | Trail along Usma lake                                       |       |      |                |     |          |       |        |        |         |          |          |          | 11.7.1   | PP10 |        |     |        |        |                    |         |                                                  |                                                  | 11.7.2                                           | PP1                                              |
|           |       |                                                             |       |      | -              |     |          |       |        |        | 11.8.1  | PP5      | -        |          | -        | -    |        |     | -      |        |                    | -       |                                                  |                                                  | <u> </u>                                         | ₩                                                |
|           |       |                                                             |       |      |                |     | 11.8.2   | PP5   |        |        | 11 0 2  | PP5      |          |          |          |      |        |     |        |        |                    |         |                                                  |                                                  |                                                  | +                                                |
|           |       |                                                             |       |      |                |     | 11.8.4   | DDE   |        |        | 11.8.3  | PPS      |          |          |          |      |        |     |        |        |                    |         |                                                  |                                                  |                                                  | +-                                               |
|           |       |                                                             |       |      |                |     | 11.0.4   | PPS   |        |        | 11.8.5  | PP5      |          |          | -        |      |        |     |        |        |                    |         |                                                  |                                                  |                                                  | +                                                |
|           |       |                                                             |       |      |                |     |          |       |        |        | 11.8.6  |          |          |          | 1        |      |        |     |        |        |                    |         |                                                  | <del>                                     </del> |                                                  | +                                                |
|           |       |                                                             |       |      |                |     |          |       |        |        | 11.8.7  |          |          |          |          |      |        |     |        |        |                    |         |                                                  |                                                  |                                                  | <del>                                     </del> |
| Activity  | 11.8  | Jaurykla park in Kretinga                                   |       |      |                |     |          |       |        |        | 11.8.8  |          |          |          |          |      |        |     |        |        |                    |         |                                                  |                                                  |                                                  | <u>†                                      </u>   |
|           |       |                                                             |       |      |                |     |          |       |        |        | 11.8.9  | PP5      |          |          |          |      |        |     |        |        |                    |         |                                                  |                                                  |                                                  |                                                  |
|           |       |                                                             |       |      |                |     |          |       |        |        | 11.8.10 | PP5      |          |          |          |      |        |     |        |        |                    |         |                                                  |                                                  |                                                  | İ                                                |
|           |       |                                                             |       |      |                |     |          |       |        |        | 11.8.11 | PP5      |          |          |          |      |        |     |        |        |                    |         |                                                  |                                                  | ·                                                |                                                  |
|           |       |                                                             |       |      |                |     |          |       |        |        | 11.8.12 | PP5      |          |          |          |      |        |     |        |        |                    |         |                                                  |                                                  |                                                  |                                                  |
|           |       |                                                             |       |      |                |     |          |       |        |        | 11.8.13 | PP5      |          |          |          |      |        |     |        |        |                    |         |                                                  |                                                  |                                                  |                                                  |
|           |       |                                                             |       |      |                |     |          |       |        |        | 11.8.14 |          |          |          |          |      |        |     |        |        |                    |         |                                                  | ļ                                                |                                                  |                                                  |
|           |       |                                                             |       |      |                |     |          |       |        |        | 11.8.15 | PP5      |          |          |          |      |        |     |        |        |                    |         |                                                  |                                                  |                                                  |                                                  |
| Activity  | 11.9  | Tourism infr. to improve access in Kirkilai karstic lake in |       |      | _              |     |          |       | 11.9.5 | PP3    |         |          |          |          |          |      |        |     |        |        |                    |         |                                                  |                                                  |                                                  |                                                  |
| ,         |       | Biržai Regional Park                                        |       |      |                |     |          |       |        |        |         |          |          |          |          |      |        |     |        |        |                    |         |                                                  |                                                  |                                                  | 1                                                |
|           | 11.10 | Tourism infr. improved for people with disabilities in      |       |      | -              |     |          |       |        |        |         |          | -        |          | -        |      |        |     | -      |        |                    |         |                                                  |                                                  | -                                                | ₩                                                |
| Activity  |       | Aukštaitija National Park                                   |       |      |                |     |          |       |        |        |         |          |          | DD44     | -        |      |        |     |        |        | 10 00 0            | DD44    |                                                  |                                                  |                                                  |                                                  |
| 0         | 11.11 | Viewing platform in Blatelia                                |       |      | -              |     |          |       |        |        |         |          | х        | PP11     | -        |      |        |     | -      |        | 11.11.1<br>11.11.3 |         | _                                                |                                                  | <u> </u>                                         | +                                                |
| Activity  | 11.11 | Viewing platform in Plateliai                               |       |      |                |     |          |       |        |        |         |          |          |          | -        |      |        |     |        |        | 11.11.4            |         |                                                  |                                                  |                                                  | +                                                |
|           |       | WP Competence&promotion (T1)                                |       |      |                |     |          |       |        |        |         |          |          |          |          |      |        |     |        |        | 12.11.4            |         |                                                  |                                                  |                                                  | $\vdash$                                         |
|           |       |                                                             |       |      | х              | LP  |          |       |        |        |         |          |          |          |          |      |        |     |        |        |                    |         |                                                  |                                                  | T1.1.2                                           | PP1                                              |
| Activity  | T1.1  | Trainings&workshops to adopt tourism infrastructure and     |       |      |                |     |          |       |        |        |         |          |          |          |          |      |        |     |        |        |                    |         |                                                  |                                                  | T1.1.3                                           |                                                  |
|           |       | services for people with disabilities                       |       |      |                |     |          |       |        |        |         |          |          |          |          |      |        |     |        |        |                    |         |                                                  |                                                  | T1.1.4                                           |                                                  |
|           |       |                                                             |       |      |                |     |          |       | T1.2.3 | LP     |         |          |          |          |          |      |        |     |        |        |                    |         |                                                  |                                                  | T1.2.1                                           | PP.                                              |
| Activity  | T1.2  | Learning best practice                                      |       |      |                |     |          |       |        |        | T1.2.2  | LP       |          |          |          |      |        |     |        |        |                    |         |                                                  |                                                  |                                                  |                                                  |
| L '       |       |                                                             |       |      |                |     |          |       |        |        | T1.2.4  |          |          |          |          |      |        |     |        |        |                    |         |                                                  |                                                  |                                                  |                                                  |
| Activity  | T1 2  | Marketing activities to promote nature tourism              |       |      |                |     |          |       |        |        |         |          | х        | LP       |          |      |        |     |        |        | T1.3.6             | PP3     |                                                  |                                                  |                                                  |                                                  |
| Activity  | T1.3  | possibilities                                               |       |      |                |     |          |       |        |        |         |          |          |          |          |      |        |     |        |        |                    |         |                                                  |                                                  |                                                  |                                                  |
|           |       | WP Communication (C)                                        |       |      |                |     |          |       |        |        |         |          |          |          |          |      |        |     |        |        |                    |         |                                                  |                                                  |                                                  |                                                  |
| Activity  | C.1   | Promotional materials                                       | C.1.1 | LP   |                |     |          |       |        |        |         |          |          |          |          |      |        |     |        |        |                    |         |                                                  |                                                  |                                                  |                                                  |
|           |       |                                                             | C.2.1 | All  |                |     |          |       |        |        |         |          |          |          |          |      |        |     |        |        |                    |         |                                                  |                                                  |                                                  |                                                  |
| Activity  | C.2   | Digital activities                                          |       |      |                |     |          |       |        |        |         |          |          |          |          |      |        |     |        |        |                    |         |                                                  |                                                  |                                                  |                                                  |
| L         |       | 5.10                                                        |       |      |                |     |          |       |        |        |         |          |          |          |          |      |        |     |        |        |                    |         |                                                  |                                                  |                                                  |                                                  |
| Activity  | C.3   | Public events                                               |       | -    | 1              |     |          |       |        |        |         | -        |          | 1        |          |      |        |     |        |        |                    |         |                                                  | <b>↓</b>                                         | <b></b> '                                        | <del>                                     </del> |
| Activity  |       | Public events                                               |       | 1    | +              |     |          |       |        |        |         | <b> </b> | -        | <u> </u> | -        | -    |        | 1   | -      |        |                    | -       | <del>                                     </del> | <del>                                     </del> | <del>                                     </del> | -                                                |
| Activity  | C.5   | Publications                                                |       |      |                |     |          |       |        |        |         |          | <u> </u> |          | <u> </u> |      |        | 1   |        |        |                    |         |                                                  | Щ                                                |                                                  |                                                  |