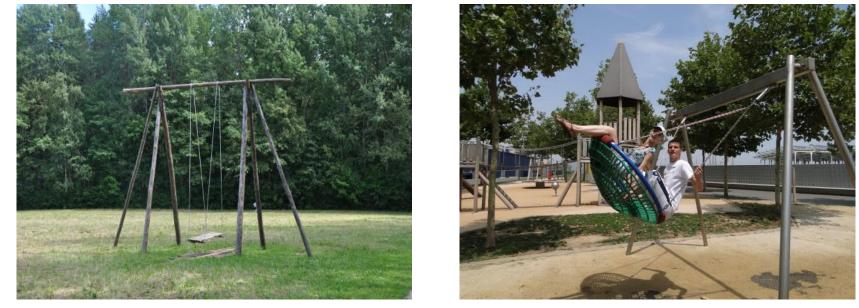

Latvia-Lithuania Cross Border Cooperation Programme 2014-2020

**Swings:** Also will be built five swings from different structures are made of wood and metal. One swing of different designs. The biggest swing for 4 persons, others - less.