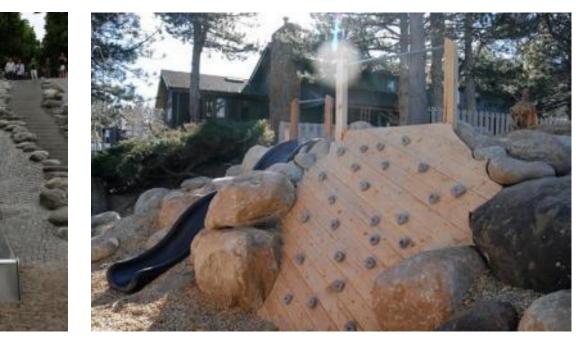

so on.

In this park also will be equipped **stainless steel slide** is designed depending on the local terrain. The height difference should be about 2.4 to 3.0 meters. The slope of 30-45 degrees. Sliding duct is formed at the bottom of a lot of fine sand

- trap.