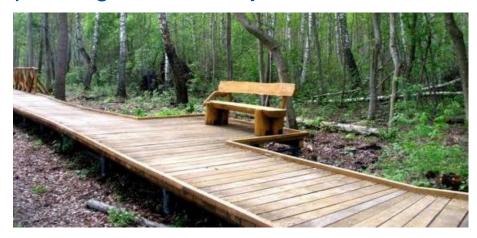

**Equipped education nature trail:** Length – 700 m., breadth – 1,2 m. In some places raised over streamlet and in some places the trail will be wider. Raise boardwalk fragments installed in hard to reach areas (wetlands fragments) and where it is necessary to preserve the natural flora and fauna not to interfere with small migration. In education nature trail widening will be **equipped landscape image viewing platforms (4 units)**. In this platform installed wooden railings and placed bench. Landscape image viewing platform of 4-7 square meters depending from the object size.