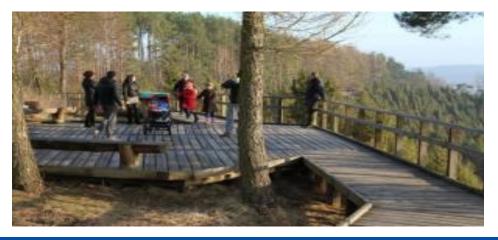

**Equipped education nature trail:** Length – 700 m., breadth – 1,2 m. In some places raised over streamlet and in some places the trail will be wider. Raise boardwalk fragments installed in hard to reach areas (wetlands fragments) and where it is necessary to preserve the natural flora and fauna not to interfere with small migration. In education nature trail widening will be **equipped landscape image viewing platforms (4 units)**. In this platform installed wooden railings and placed bench. Landscape image viewing platform of 4-7 square meters depending from the object size.