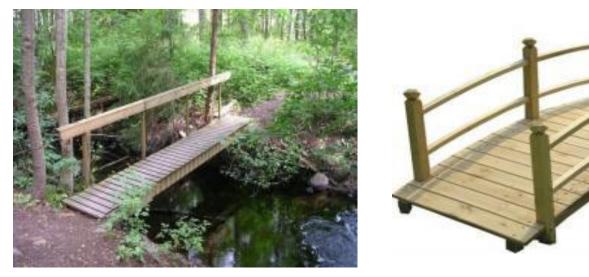

Latvia-Lithuania Cross Border Cooperation Programme 2014-2020

**For example** 

**Small bridge and foot-bridge (6 units):** Small bridge width - 1.2 m. The length is adjusted on the spot following a tract tracing (indicative of one bridge length of 3-5 meters). Small bridge and foot-bridge made of natural wood beams or composite substrate. Both sides with handrails. Holding structure can be fitted on to the metal profiles or wooden beams. Handrail made of natural wood profiles. Handrails height of 1.0 to 1.2 meters. 60 cm. altitude mounted armrest for children.