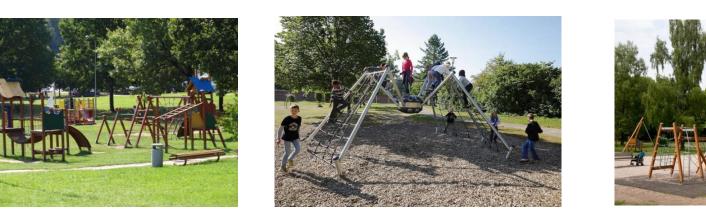

#### Playground with various gaming equipment designed for 1-6 year olds children

Devices built on separate up to 100 sq.m. areas as the use of forms of expression terrain. Playing surface reinforces sand and grassy surfaces. Playing perimeter mounted wooden barriers. Device Types: Playing with sand field. Climbing devices. Devices used for wood, metal and plastic, twine. Swing, Balancing equipment.

The design of equipment is necessary to ensure the safety of children using them.

#### Adventure park for 7-15 year olds children

Devices built on separate up to 100 sq.m. areas as the use of forms of expression terrain. Surface strengthens sand and grassy surfaces. Playing perimeter mounted wooden barriers. Device Types: Gym equipment, climbing wall and obstacle course, balancing equipment, the development of power plants, creative lot, building site (wood structures set from which can be installed in a house), wide development facilities with basketball stand, fighting equipment and