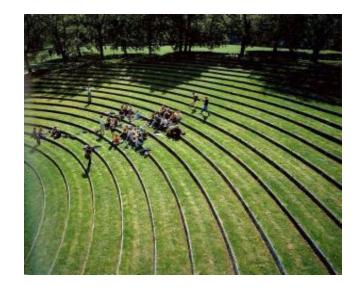

### **Equipped amphitheater**

Amphitheater installed using local natural terrains. The center built a wooden platform formation of 30 cm rises from the shelves deck, lifted from the ground 20 cm. 30-40 seats. Seats fitted with deciduous trees (oak) logs. Benches length 3 meters, diameter of 30 cm. Reclining is formed so as to be comfortable to sit in, and the rain water not accumulating on the surface.