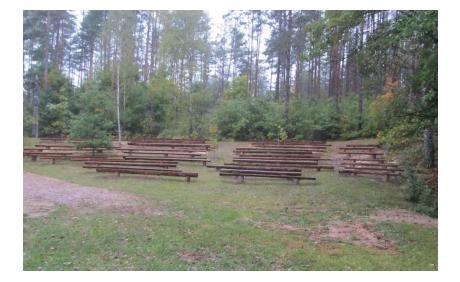

### **Recreation area (9 units) with benches and dustbins**

In one recreation area built two benches and one dustbin. Length of bench 1.8 meters. Seating height of the ground - 42-45 cm. Benches are manufactured using high quality materials. Wooden bench may be optional: spruce, oak wood or composite (subject to availability). Benches made of impregnated 2-3 times (high pressure) and 3 times painted (high pressure) timber. Paint and wood does not crack in the sun, or the interaction of other environmental factors. Metal bench parts primed with anti-corrosive zinc primer and powder coating powder coating.