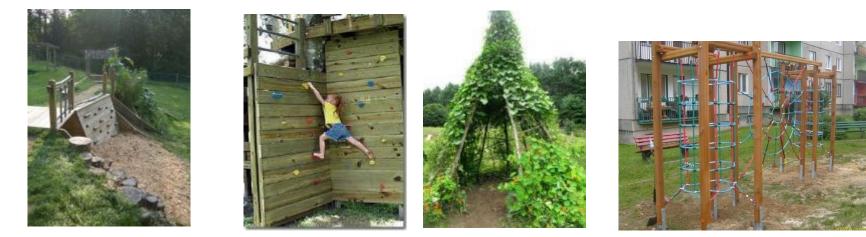

#### Adventure park for 7-15 year olds children

Devices built on separate up to 100 sq.m. areas as the use of forms of expression terrain. Surface strengthens sand and grassy surfaces. Playing perimeter mounted wooden barriers. Device Types: Gym equipment, climbing wall and obstacle course, balancing equipment, the development of power plants, creative lot, building site (wood structures set from which can be installed in a house), wide development facilities with basketball stand, fighting equipment and

so on.

In this park also will be equipped **stainless steel slide** is designed depending on the local terrain. The height difference should be about 2.4 to 3.0 meters. The slope of 30-45 degrees. Sliding duct is formed at the bottom of a lot of fine sand

- trap.