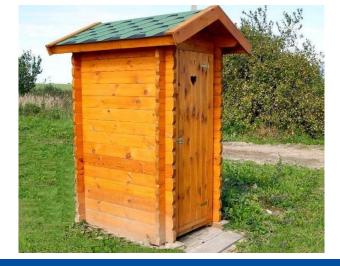

**Toilets (3 units):** Toilets installed in the park approaches. Protective regulations sanitary distances to other objects. Toilets installed using deciduous or coniferous wood.