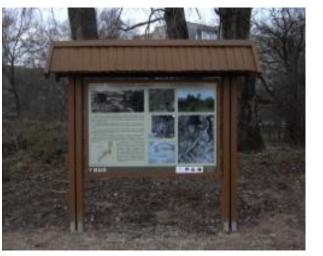

**Information stand (4 units):** Equipped 4 units information stands. Indicative stands breadth - 1,5-1,8 m., height 2,1 - 2,4 m. The stand is made with wood and metal structures. The stand has park scheme and visitation rules and other relevant information. The stand information will also be presented in Braille.