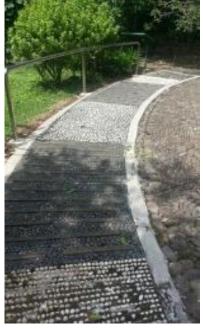

### For example

Latvia-Lithuania Cross Border Cooperation Programme 2014-2020

**Special trail come down to people with disabilities problems:** Slopes formed trails - ramps for disabled people and parents with children in strollers. Trail width - 1.5 m. The slope of the ramp does not exceed 8.3 per cent., the elevation can not be greater than 450 mm after each level area. Ramp can not be longer than 9 meters.