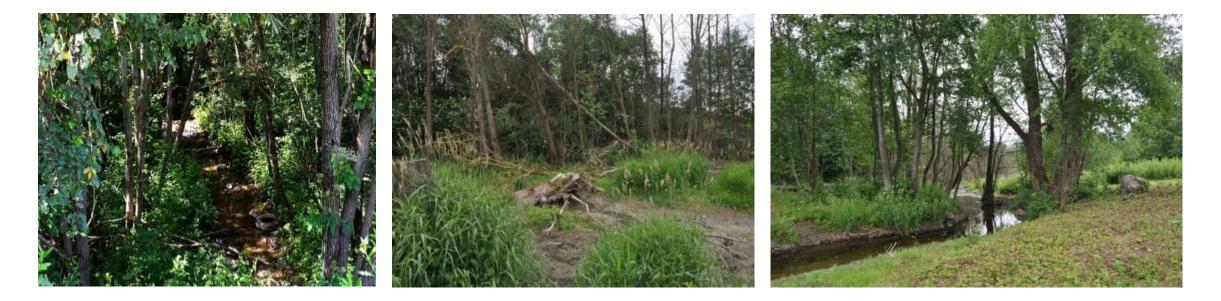

**Equipped education nature trail:** Length – 700 m., breadth – 1,2 m. In some places raised over streamlet and in some places the trail will be wider. Raise boardwalk fragments installed in hard to reach areas (wetlands fragments) and where it is necessary to preserve the natural flora and fauna not to interfere with small migration. In education nature trail widening will be **equipped landscape image viewing platforms (4 units)**. In this platform installed wooden railings and placed bench. Landscape image viewing platform of 4-7 square meters depending from the object size.