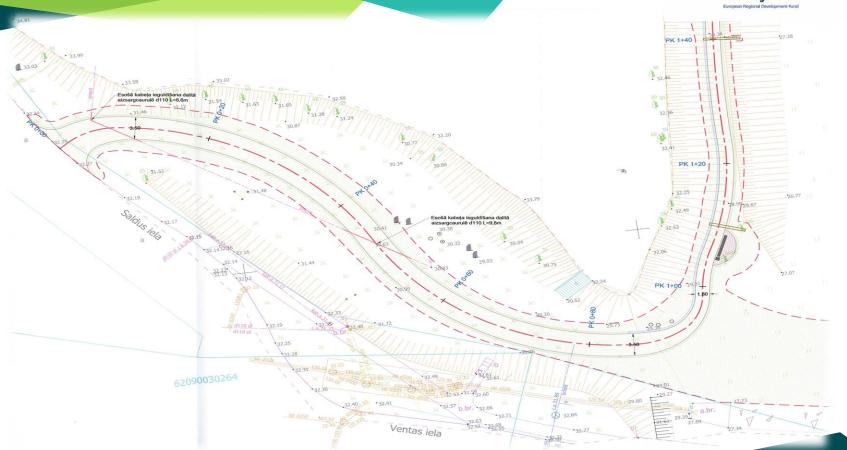

LLI-10 Introducing nature tourism for all UniGreen



1st kick-off meeting 06.06.2017. in Kretinga

# Welcome to SKRUNDA – the youngest town of Latvia

#### Welcome to Skrunda county





Total Area: 555 km<sup>2</sup>

Population: 5192

Administrative center: Skrunda





#### Interreg Latvija-Lietuva **TOWN OF SKRUNDA** Ranki **RAŅĶI SKRUNDA PARISH** Skrunda \*KALVENE RUDBITÄN RUDBĀRŽI **NĪKRĀCE** Dzelda

### Project area





#### **Current situation**





### Technical project





#### **Current situation**





#### Technical project





#### **Current situation**







Project management and implementation

Participation in common activities

Walking trail building

Visitor counter purchase

PP9 total budget 99662,50 EUR

## Thank you!