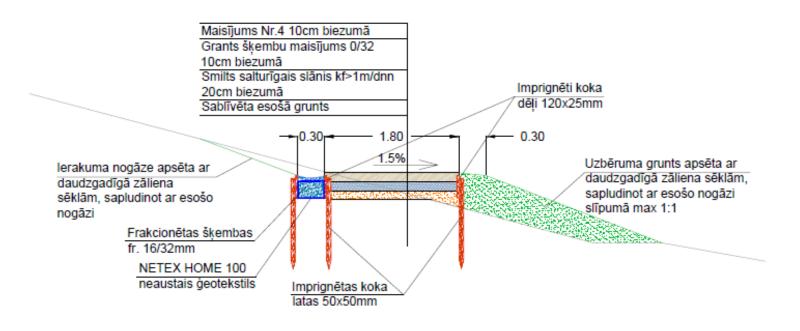

LLI-10 Introducing nature tourism for all UniGreen



1st kick-off meeting 06.06.2017. in Kretinga

# Welcome to SKRUNDA – the youngest town of Latvia

#### Welcome to Skrunda county





Total Area: 555 km<sup>2</sup>

Population: 5192

Administrative center: Skrunda





#### Interreg Latvija-Lietuva **TOWN OF SKRUNDA** Ranki **RAŅĶI SKRUNDA PARISH** Skrunda \*KALVENE RUDBITÄN RUDBĀRŽI **NĪKRĀCE** Dzelda

### Project area





#### **Current situation**





### Technical project





#### **Current situation**





#### Technical project





#### **Current situation**







Project management and implementation

Participation in common activities

Walking trail building

Visitor counter purchase

PP9 total budget 99662,50 EUR

## Thank you!