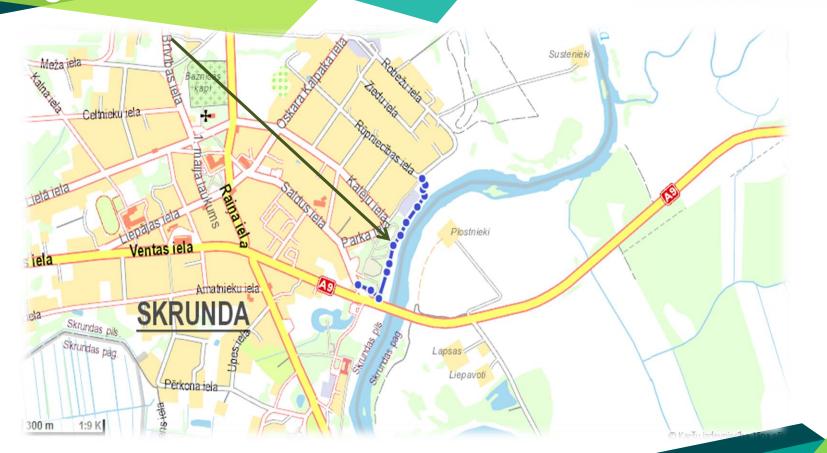

LLI-10 Introducing nature tourism for all UniGreen



1st kick-off meeting 06.06.2017. in Kretinga

# Welcome to SKRUNDA – the youngest town of Latvia

#### Welcome to Skrunda county





Total Area: 555 km<sup>2</sup>

Population: 5192

Administrative center: Skrunda





#### Interreg Latvija-Lietuva **TOWN OF SKRUNDA** Ranki **RAŅĶI SKRUNDA PARISH** Skrunda \*KALVENE RUDBITÄN RUDBĀRŽI **NĪKRĀCE** Dzelda

### Project area





#### **Current situation**





### Technical project





#### **Current situation**





#### Technical project





#### **Current situation**







Project management and implementation

Participation in common activities

Walking trail building

Visitor counter purchase

PP9 total budget 99662,50 EUR

## Thank you!