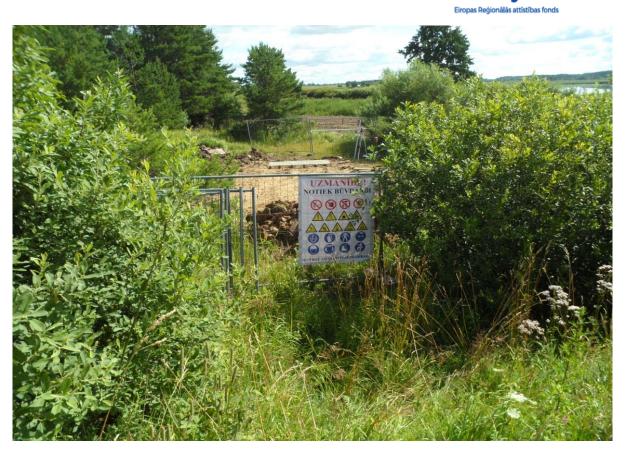

Eiropas Reģionālās attīstības fonds

Before...

Plānotā putnu vērošanas

torna atrašanās vieta

We created new tourism object- bird watching tower at Satinu pounds.

Watching tower height 9,81 m with roof From the main road, a wooden footbridges and ladders to acces to tower.