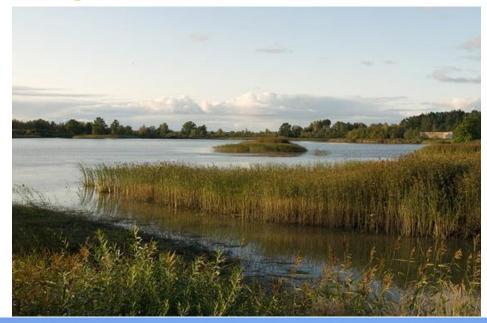

Eiropas Reģionālās attīstības fonds

Before...

Plānotā putnu vērošanas

torna atrašanās vieta

We created new tourism object- bird watching tower at Satinu pounds.

Watching tower height 9,81 m with roof From the main road, a wooden footbridges and ladders to acces to tower.