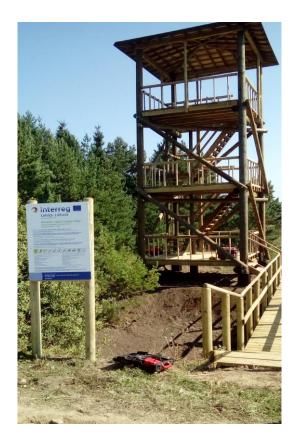

After...

#### 2. Project publicity. At the tower installed

stand with informations about project, order rules and Warning signs.