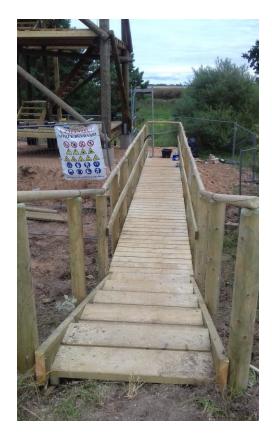

Eiropas Reģionālās attīstības fonds

Before...

Plānotā putnu vērošanas

torna atrašanās vieta

We created new tourism object- bird watching tower at Satinu pounds.

Watching tower height 9,81 m with roof From the main road, a wooden footbridges and ladders to acces to tower.