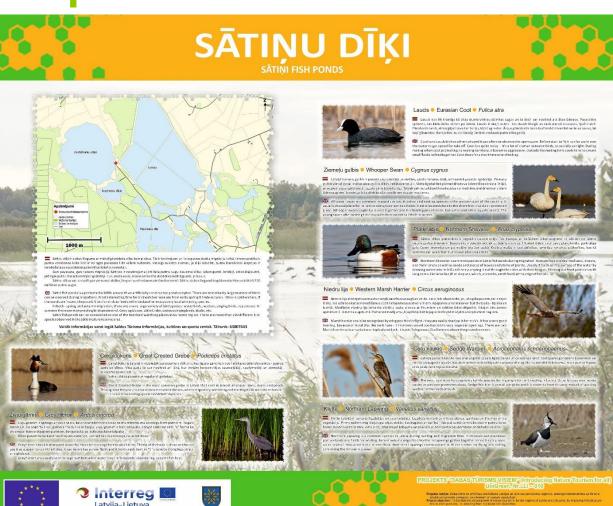

#### 2. Project publicity. At the tower installed

stand with informations about project, order rules and Warning signs.