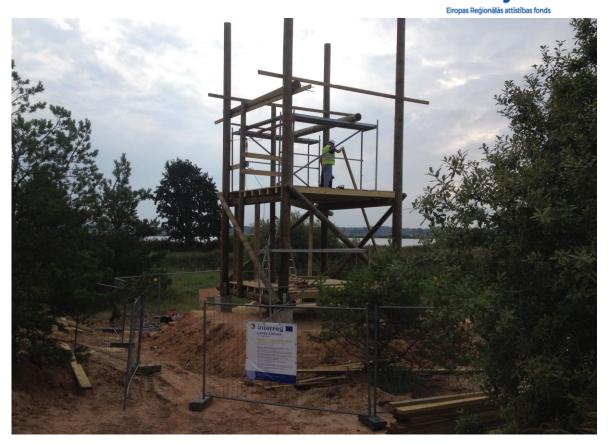

### Dabas tūrisms visiem (Introducing Nature Tourism for all- UNIGREEN) Nr.LLI-010

Project Management meeting 08.11.-09.11.2017. in Usma

Saldus

1. Watching Tower building near of Sātiņu ponds.

2. Project publicity.

Eiropas Reģionālās attīstības fonds

Before...

Plānotā putnu vērošanas

torna atrašanās vieta

We created new tourism object- bird watching tower at Satinu pounds.

Watching tower height 9,81 m with roof From the main road, a wooden footbridges and ladders to acces to tower.

#### 2. Project publicity. At the tower installed

stand with informations about project, order rules and Warning signs.