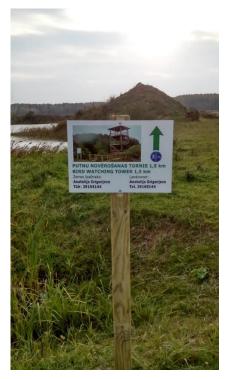

Eiropas Reģionālās attīstības fonds

Before...

Plānotā putnu vērošanas

torna atrašanās vieta

We created new tourism object- bird watching tower at Satinu pounds.

Watching tower height 9,81 m with roof From the main road, a wooden footbridges and ladders to acces to tower.

#### 2. Project publicity. At the tower installed

stand with informations about project, order rules and Warning signs.