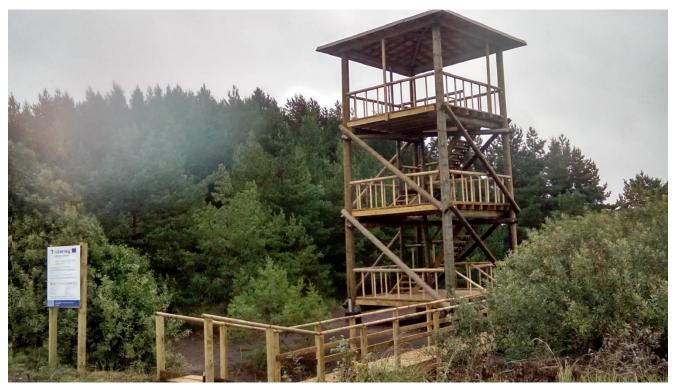

Eiropas Reģionālās attīstības fonds

Before...

Plānotā putnu vērošanas

torna atrašanās vieta

We created new tourism object- bird watching tower at Satinu pounds.

Watching tower height 9,81 m with roof From the main road, a wooden footbridges and ladders to acces to tower.

After...

#### 2. Project publicity. At the tower installed

stand with informations about project, order rules and Warning signs.