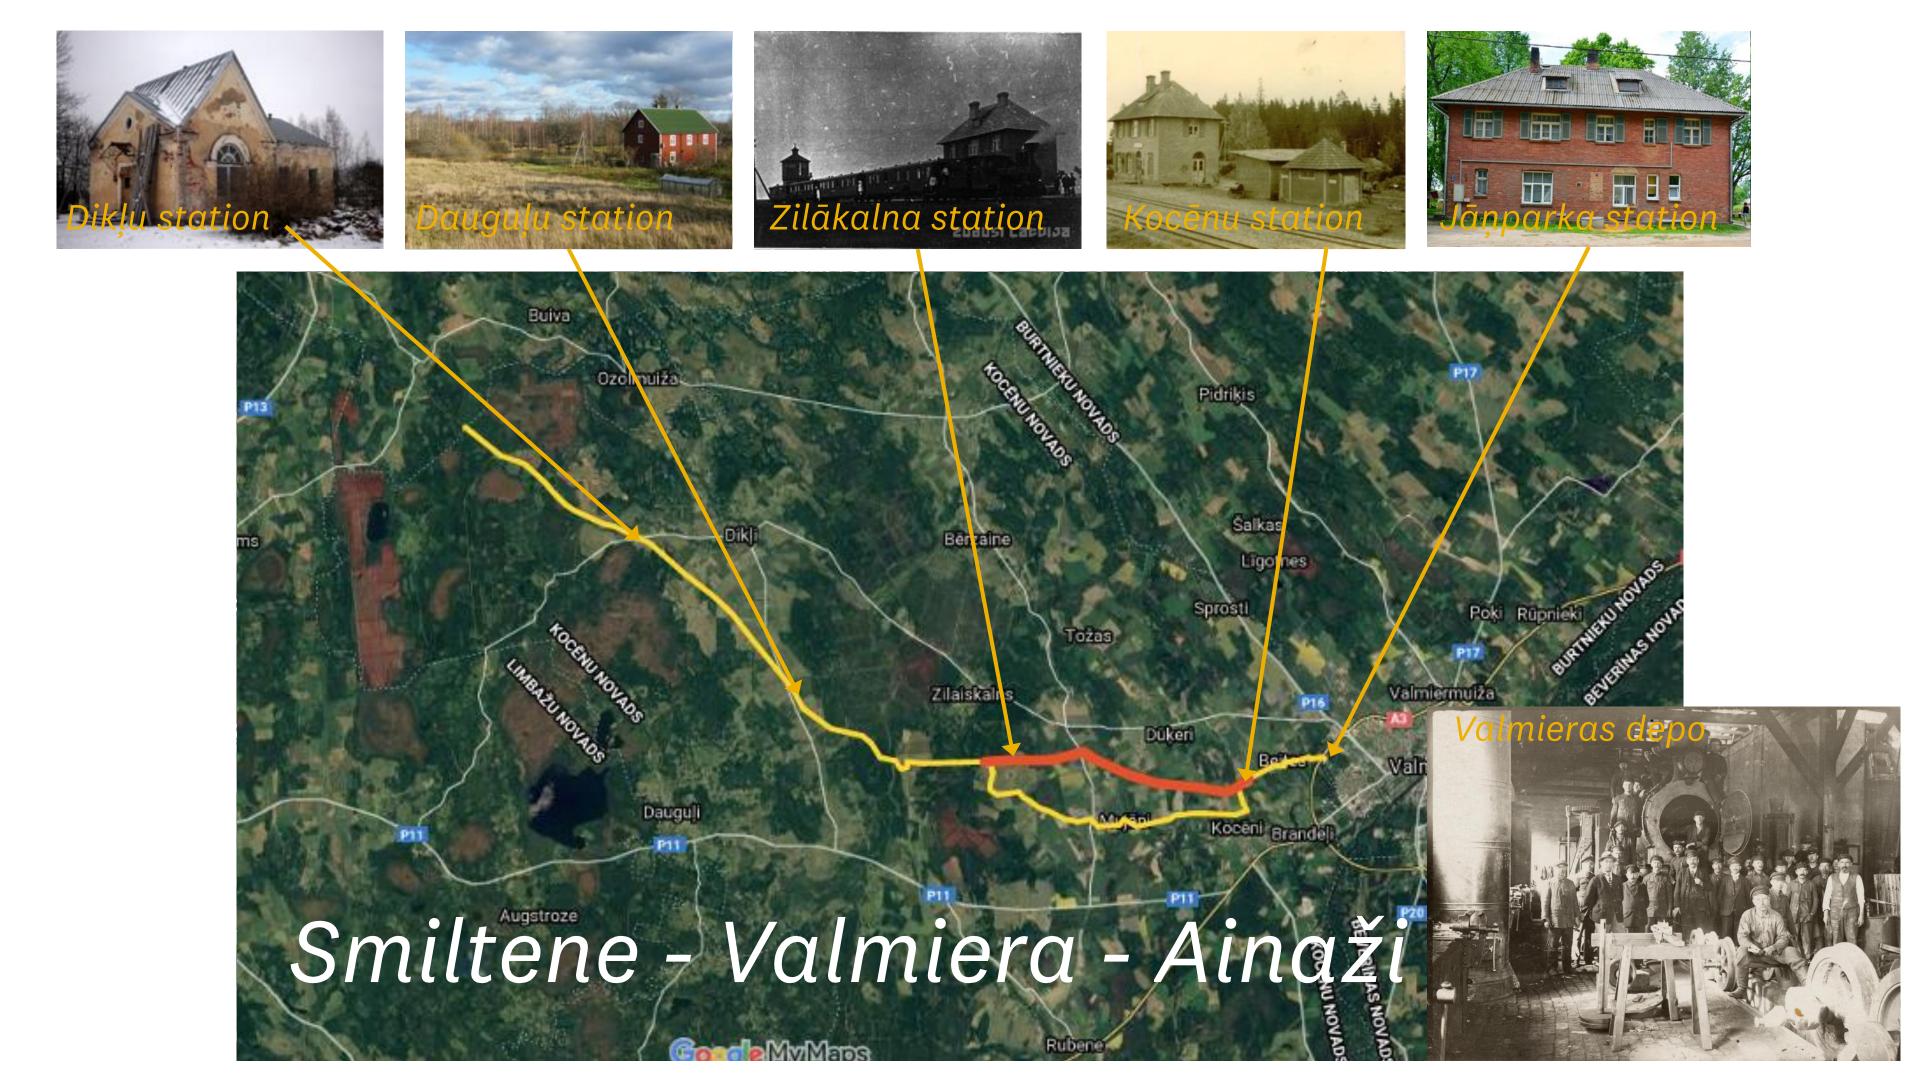

Co-funded by the European Union

# Green railways in Valmiera municipalty

8.12.2023, Gulbene

Toms Treimanis Head of Tourism department in Valmiera municipalty

### VISIT VALMIERA+













Southern industrial highway of Valmiera city - connection of Linarda Laicena Street with the TEN-T network



### **Always been interested!**













# Autumn, 2018







## Nothing ends!

















### SKICE

Skicē attēlots vēsturiskais bānītis, kas mijas ar sliežu zobratiem, sliedēm un citām tehniskām detaļām. Fonā kalnu/dabas, ciemata māju ainas (ar atsauci uz Zilālna lokāciju). Zīmējums iestiepsies arī konteinera sānu malās. Konteinera redzamajā daļā paredzēts ZRAILBIKES logotips (uzpūsts, izmantojot trafaretu). Stils grotesks, jo smalkām detaļām tehniski ierobežo konteinera faktūra. Izpildījumā precīza ģeometrija mijas ar brīviem, improvizētiem elementiem. Toņiem paredzēts izmantot dabiskas krāsas, kas mijas ar tehnisko detaļu pelēkzilo un rūsgano paleti.

P.S. Lai v