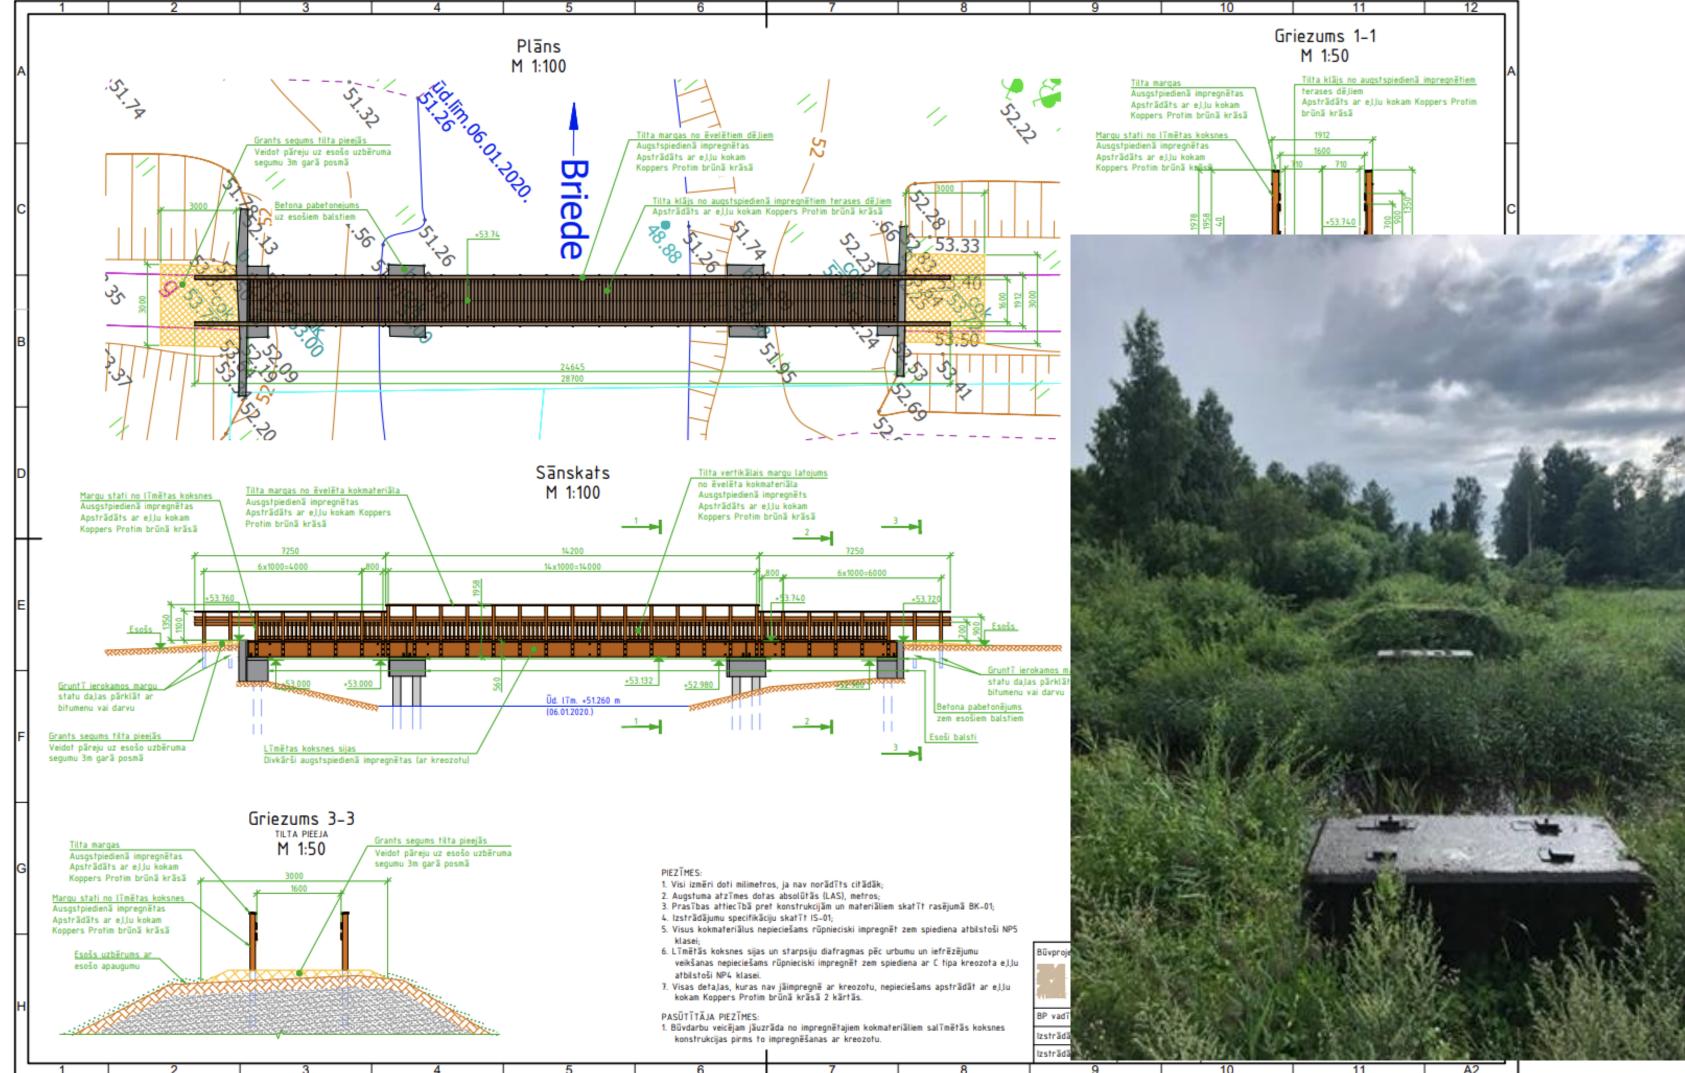

P.S. Lai veidotos harmonisks mākslas darbs, radošā darba procesā var tikt ieviestas nelielas novirzes no skices (piem.pievienoti elementi), ņemot vērā situācijas kontekstu.

KRĀSU PALETE

A puse

B puse

Reduction of anthropogenic load and implementation of complex management measures in the nature reserve "Zilaiskalns"

- Total eligible costs of the project EUR 1,235,834.82;
- EU co-financing EUR 422,794.11;
- Municipal co-financing: EUR 47,564.33;
- The ineligible costs are EUR 813,040.71;

STREET,

Penuja