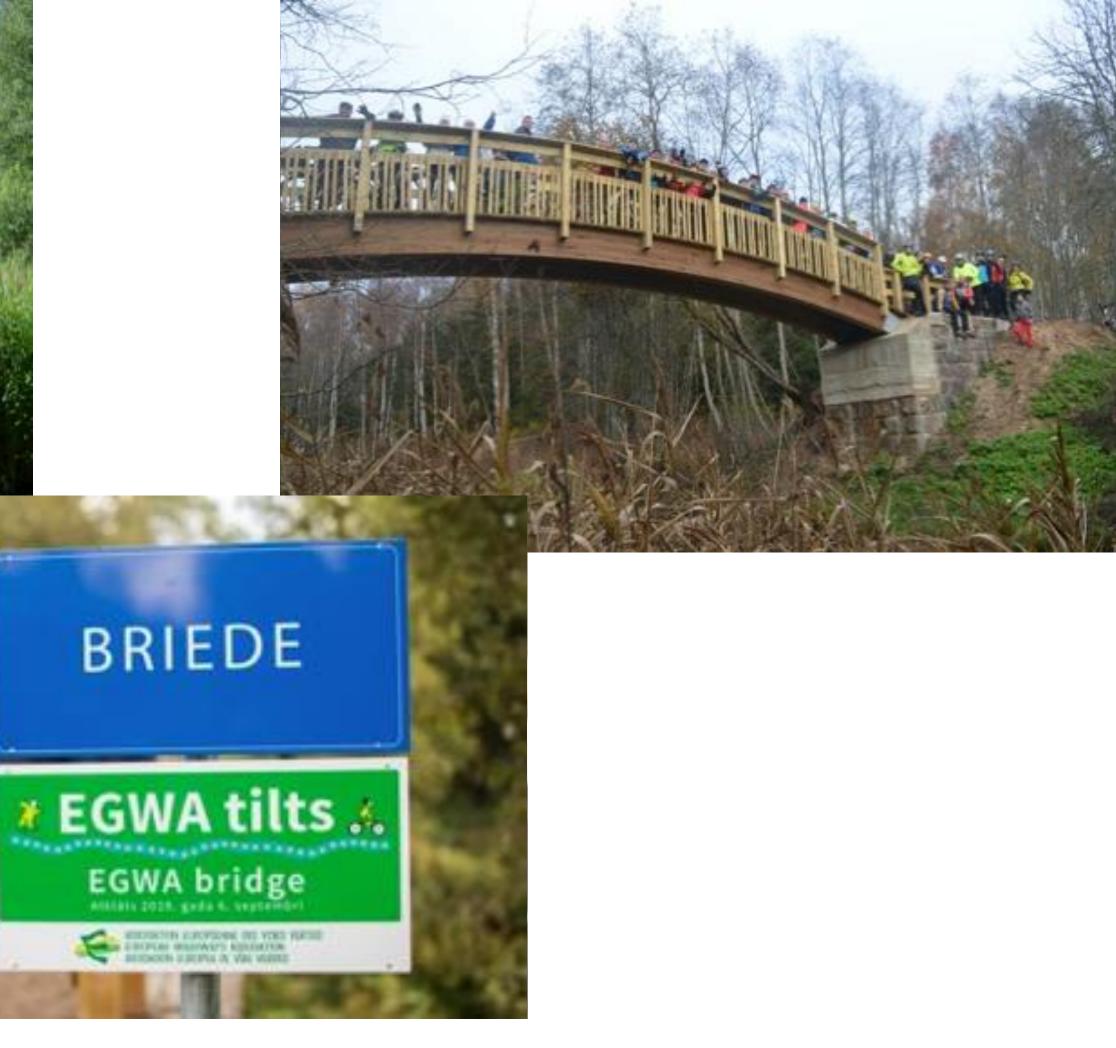

Co-funded by the European Union

# Green railways in Valmiera municipalty

8.12.2023, Gulbene

Toms Treimanis Head of Tourism department in Valmiera municipalty

### VISIT VALMIERA+













Southern industrial highway of Valmiera city - connection of Linarda Laicena Street with the TEN-T network



### **Always been interested!**













# Autumn, 2018







## Nothing ends!

















### SKICE

Skicē attēlots vēsturiskais bānītis, kas mijas ar sliežu zobratiem, sliedēm un citām tehniskām detaļām. Fonā kalnu/dabas, ciemata māju ainas (ar atsauci uz Zilālna lokāciju). Zīmējums iestiepsies arī konteinera sānu malās. Konteinera redzamajā daļā paredzēts ZRAILBIKES logotips (uzpūsts, izmantojot trafaretu). Stils grotesks, jo smalkām detaļām tehniski ierobežo konteinera faktūra. Izpildījumā precīza ģeometrija mijas ar brīviem, improvizētiem elementiem. Toņiem paredzēts izmantot dabiskas krāsas, kas mijas ar tehnisko detaļu pelēkzilo un rūsgano paleti.

P.S. Lai veidotos harmonisks mākslas darbs, radošā darba procesā var tikt ieviestas nelielas novirzes no skices (piem.pievienoti elementi), ņemot vērā situācijas kontekstu.





KRĀSU PALETE