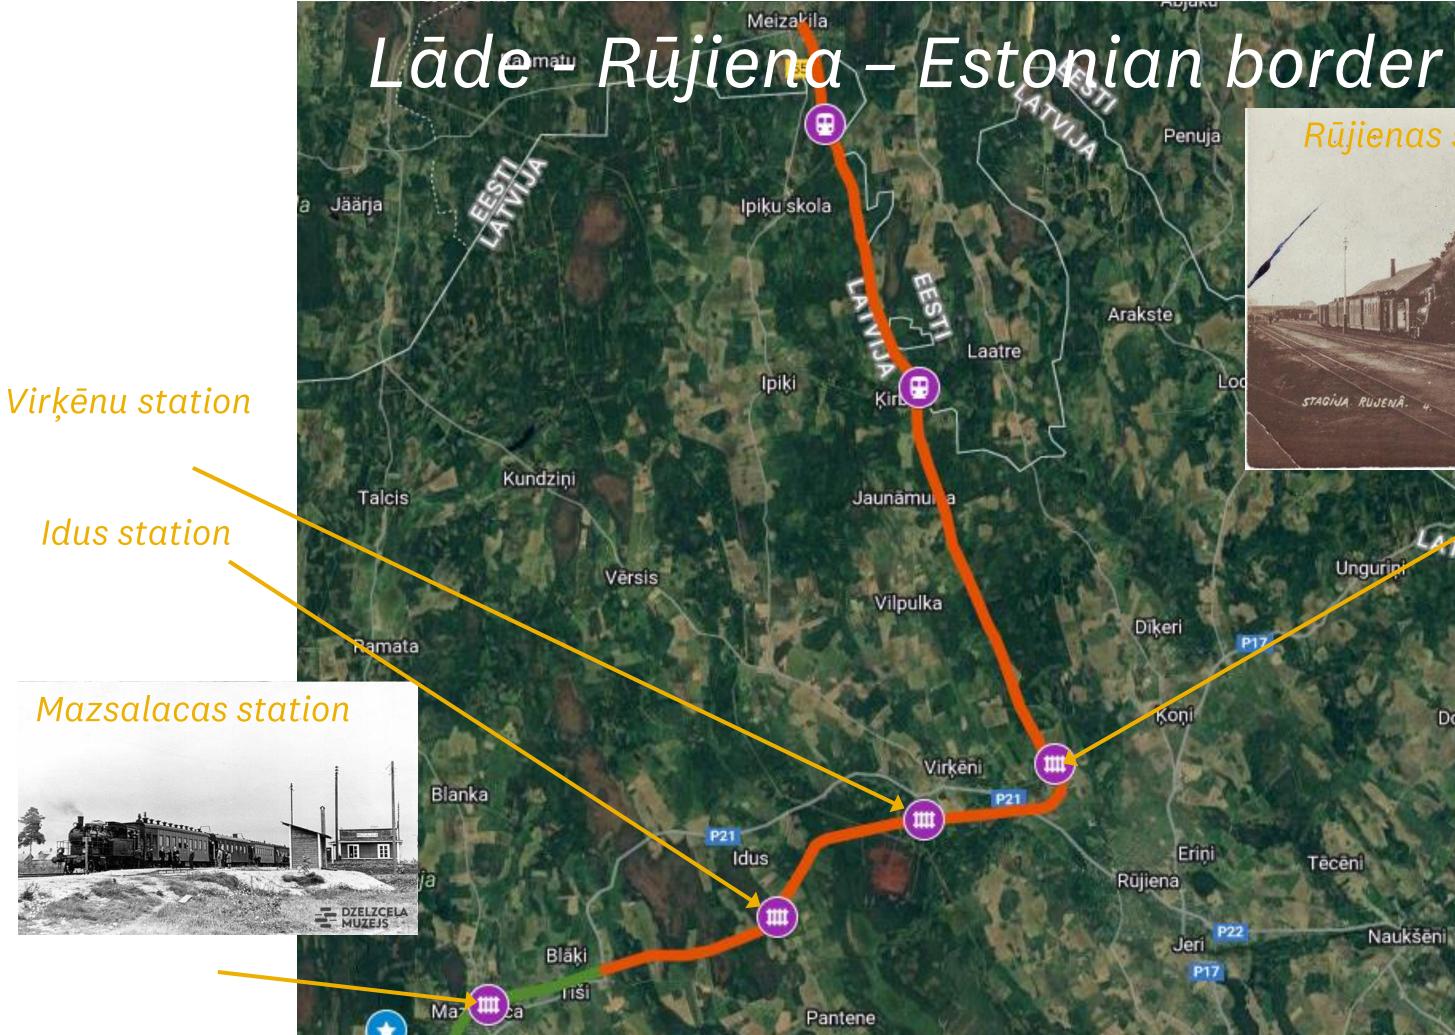

### Rūjienas station

STAGIJA RUJENA.

Ungurin

Doles

ZUdusi Latvija

Teceni

P22

Endzel