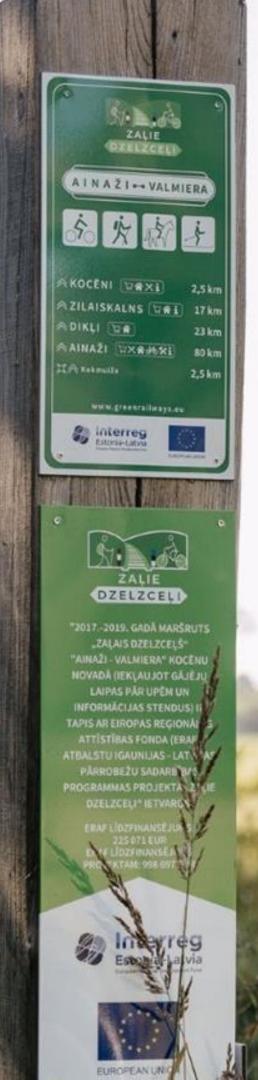

### SKICE

Skicē attēlots vēsturiskais bānītis, kas mijas ar sliežu zobratiem, sliedēm un citām tehniskām detaļām. Fonā kalnu/dabas, ciemata māju ainas (ar atsauci uz Zilālna lokāciju). Zīmējums iestiepsies arī konteinera sānu malās. Konteinera redzamajā daļā paredzēts ZRAILBIKES logotips (uzpūsts, izmantojot trafaretu). Stils grotesks, jo smalkām detaļām tehniski ierobežo konteinera faktūra. Izpildījumā precīza ģeometrija mijas ar brīviem, improvizētiem elementiem. Toņiem paredzēts izmantot dabiskas krāsas, kas mijas ar tehnisko detaļu pelēkzilo un rūsgano paleti.

P.S. Lai veidotos harmonisks mākslas darbs, radošā darba procesā var tikt ieviestas nelielas novirzes no skices (piem.pievienoti elementi), ņemot vērā situācijas kontekstu.

KRĀSU PALETE

A puse

B puse

Reduction of anthropogenic load and implementation of complex management measures in the nature reserve "Zilaiskalns"