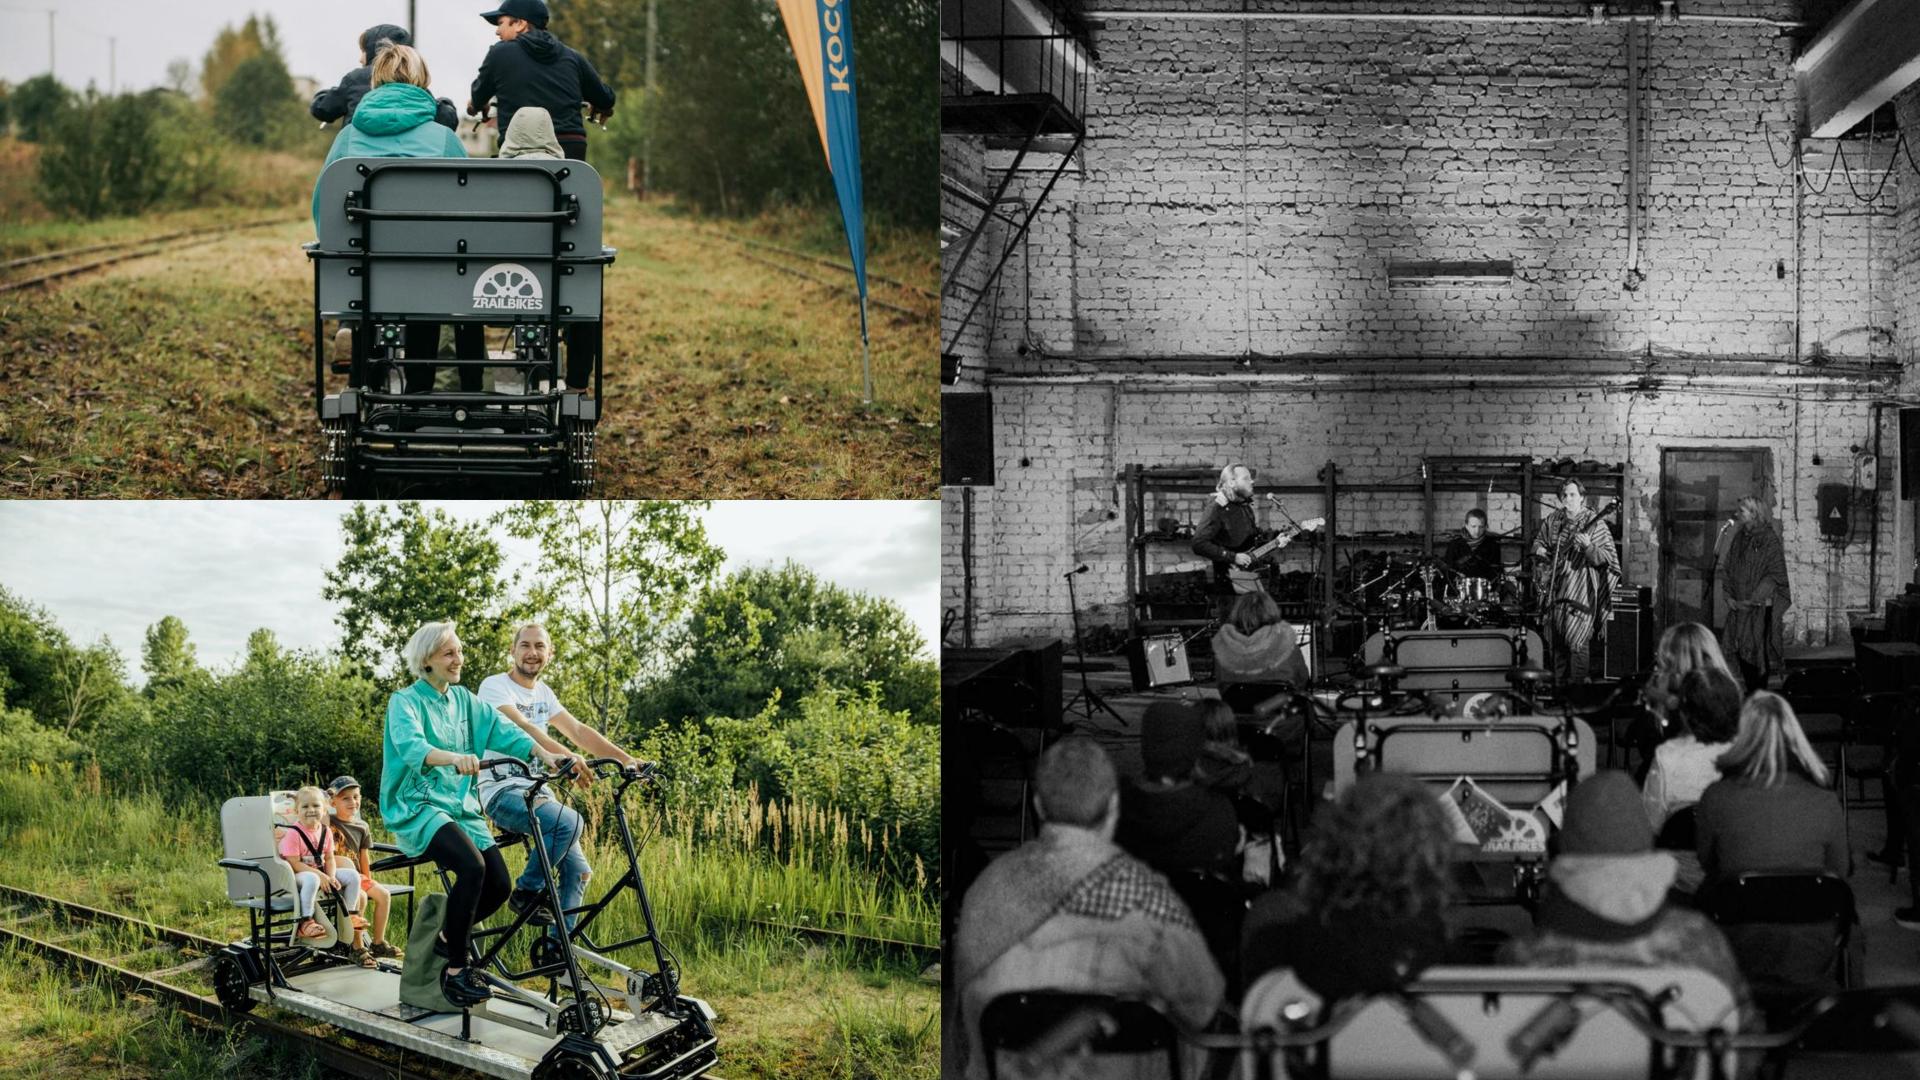

Co-funded by the European Union

# Green railways in Valmiera municipalty

8.12.2023, Gulbene

Toms Treimanis Head of Tourism department in Valmiera municipalty

### VISIT VALMIERA+













Southern industrial highway of Valmiera city - connection of Linarda Laicena Street with the TEN-T network



### **Always been interested!**













# Autumn, 2018







## Nothing ends!

















### SKICE

Skicē attēlots vēsturiskais bānītis, kas mijas ar sliežu zobratiem, sliedēm un citām tehniskām detaļām. Fonā kalnu/dabas, ciemata māju ainas (ar atsauci uz Zilālna lokāciju). Zīmējums iestiepsies arī konteinera sānu malās. Konteinera redzamajā daļā paredzēts ZRAILBIKES logotips (uzpūsts, izmantojot trafaretu). Stils grotesks, jo smalkām detaļām tehniski ierobežo konteinera faktūra. Izpildījumā precīza ģeometrija mijas ar brīviem, improvizētiem elementiem. Toņiem paredzēts izmantot dabiskas krāsas, kas mijas ar tehnisko detaļu pelēkzilo un rūsgano paleti.

P.S. Lai veidotos harmonisks mākslas darbs, radošā darba procesā var tikt ieviestas nelielas novirzes no skices (piem.pievienoti elementi), ņemot vērā situācijas kontekstu.





KRĀSU PALETE



A puse



B puse



Reduction