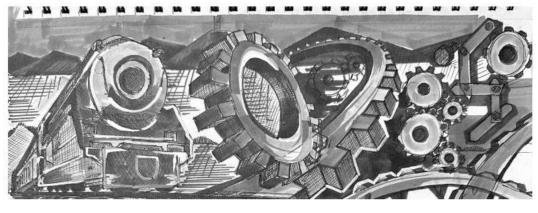

### SKICE

Skicē attēlots vēsturiskais bānītis, kas mijas ar sliežu zobratiem, sliedēm un citām tehniskām detaļām. Fonā kalnu/dabas, ciemata māju ainas (ar atsauci uz Zilālna lokāciju). Zīmējums iestiepsies arī konteinera sānu malās. Konteinera redzamajā daļā paredzēts ZRAILBIKES logotips (uzpūsts, izmantojot trafaretu). Stils grotesks, jo smalkām detaļām tehniski ierobežo konteinera faktūra. Izpildījumā precīza ģeometrija mijas ar brīviem, improvizētiem elementiem. Toņiem paredzēts izmantot dabiskas krāsas, kas mijas ar tehnisko detaļu pelēkzilo un rūsgano paleti.

P.S. Lai veidotos harmonisks mākslas darbs, radošā darba procesā var tikt ieviestas nelielas novirzes no skices (piem.pievienoti elementi), ņemot vērā situācijas kontekstu.

KRĀSU PALETE

A puse

B puse

Reduction of anthropogenic load and implementation of complex management measures in the nature reserve "Zilaiskalns"