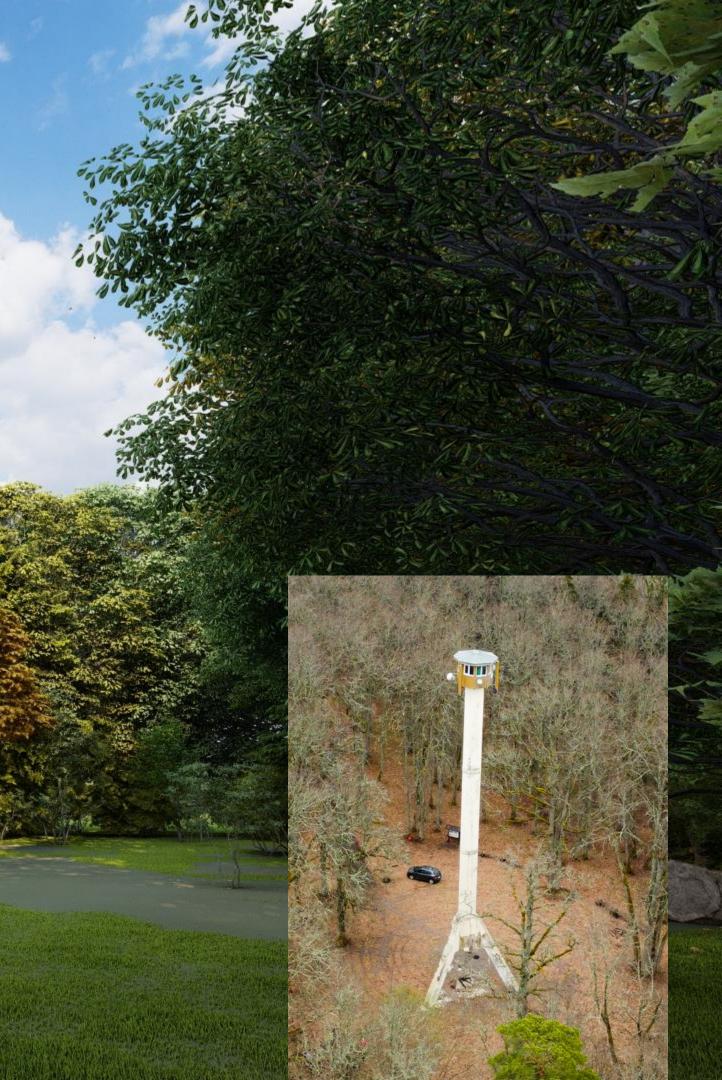

logotips (uzpūsts, izmantojot trafaretu). Stils grotesks, jo smalkām detaļām tehniski ierobežo konteinera faktūra. Izpildījumā precīza ģeometrija mijas ar brīviem, improvizētiem elementiem. Toņiem paredzēts izmantot dabiskas krāsas, kas mijas ar tehnisko detaļu pelēkzilo un rūsgano paleti.

P.S. Lai veidotos harmonisks mākslas darbs, radošā darba procesā var tikt ieviestas nelielas novirzes no skices (piem.pievienoti elementi), ņemot vērā situācijas kontekstu.





KRĀSU PALETE



A puse



B puse



Reduction of anthropogenic load and implementation of complex management measures in the nature reserve "Zilaiskalns"

- Total eligible costs of the project EUR 1,235,834.82;
- EU co-financing EUR 422,794.11;
- Municipal co-financing: EUR 47,564.33;
- The ineligible costs are EUR 813,040.71;





STREET,

Penuja

### Rūjienas station

STAGIJA RUJENA.

Ungurin

Doles

ZUdusi Latvija

Teceni

P22

Endzel

Naukšēni









# Not only to create, but also to use and bring to life







# **Regular situation cheking/mowing!**

### Woods Grass Signs

## 45EUR/H

poison giant hogweed ap200 EUR/HA





# Green railways in Valmiera municipalty

8.12.2023, Gulbene

Toms Treimanis Head of Tourism department in Valmiera municipalty

### VISIT VALMIERA+