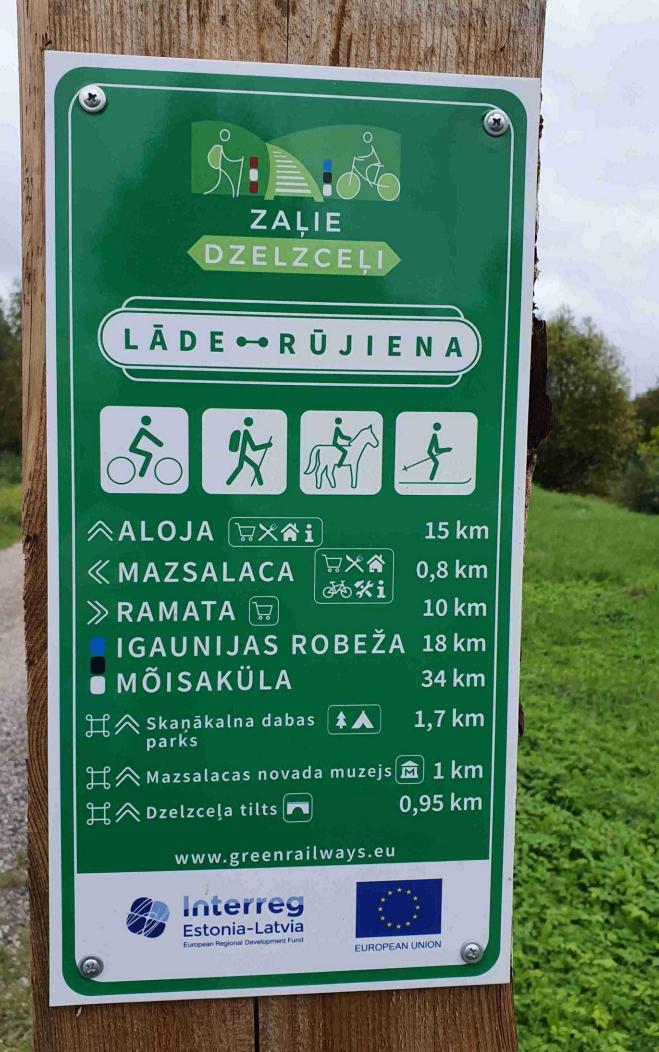

ā precīza ģeometrija mijas ar brīviem, improvizētiem elementiem. Toņiem paredzēts izmantot dabiskas krāsas, kas mijas ar tehnisko detaļu pelēkzilo un rūsgano paleti.

P.S. Lai veidotos harmonisks mākslas darbs, radošā darba procesā var tikt ieviestas nelielas novirzes no skices (piem.pievienoti elementi), ņemot vērā situācijas kontekstu.





KRĀSU PALETE



A puse



B puse



Reduction of anthropogenic load and implementation of complex management measures in the nature reserve "Zilaiskalns"

- Total eligible costs of the project EUR 1,235,834.82;
- EU co-financing EUR 422,794.11;
- Municipal co-financing: EUR 47,564.33;
- The ineligible costs are EUR 813,040.71;





STREET,

Penuja

### Rūjienas station

STAGIJA RUJENA.

Ungurin

Doles

ZUdusi Latvija

Teceni

P22

Endzel

Naukšēni









# Not only to create, but also to use and bring to life







# **Regular situation cheking/mowing!**

### Woods Grass Signs

## 45EUR/H

poison giant hogweed ap200 EUR/HA





# Green railways in Valmiera municipalty

8.12.2023, Gulbene

Toms Treimanis Head of Tourism department in Valmiera municipalty

### VISIT VALMIERA+