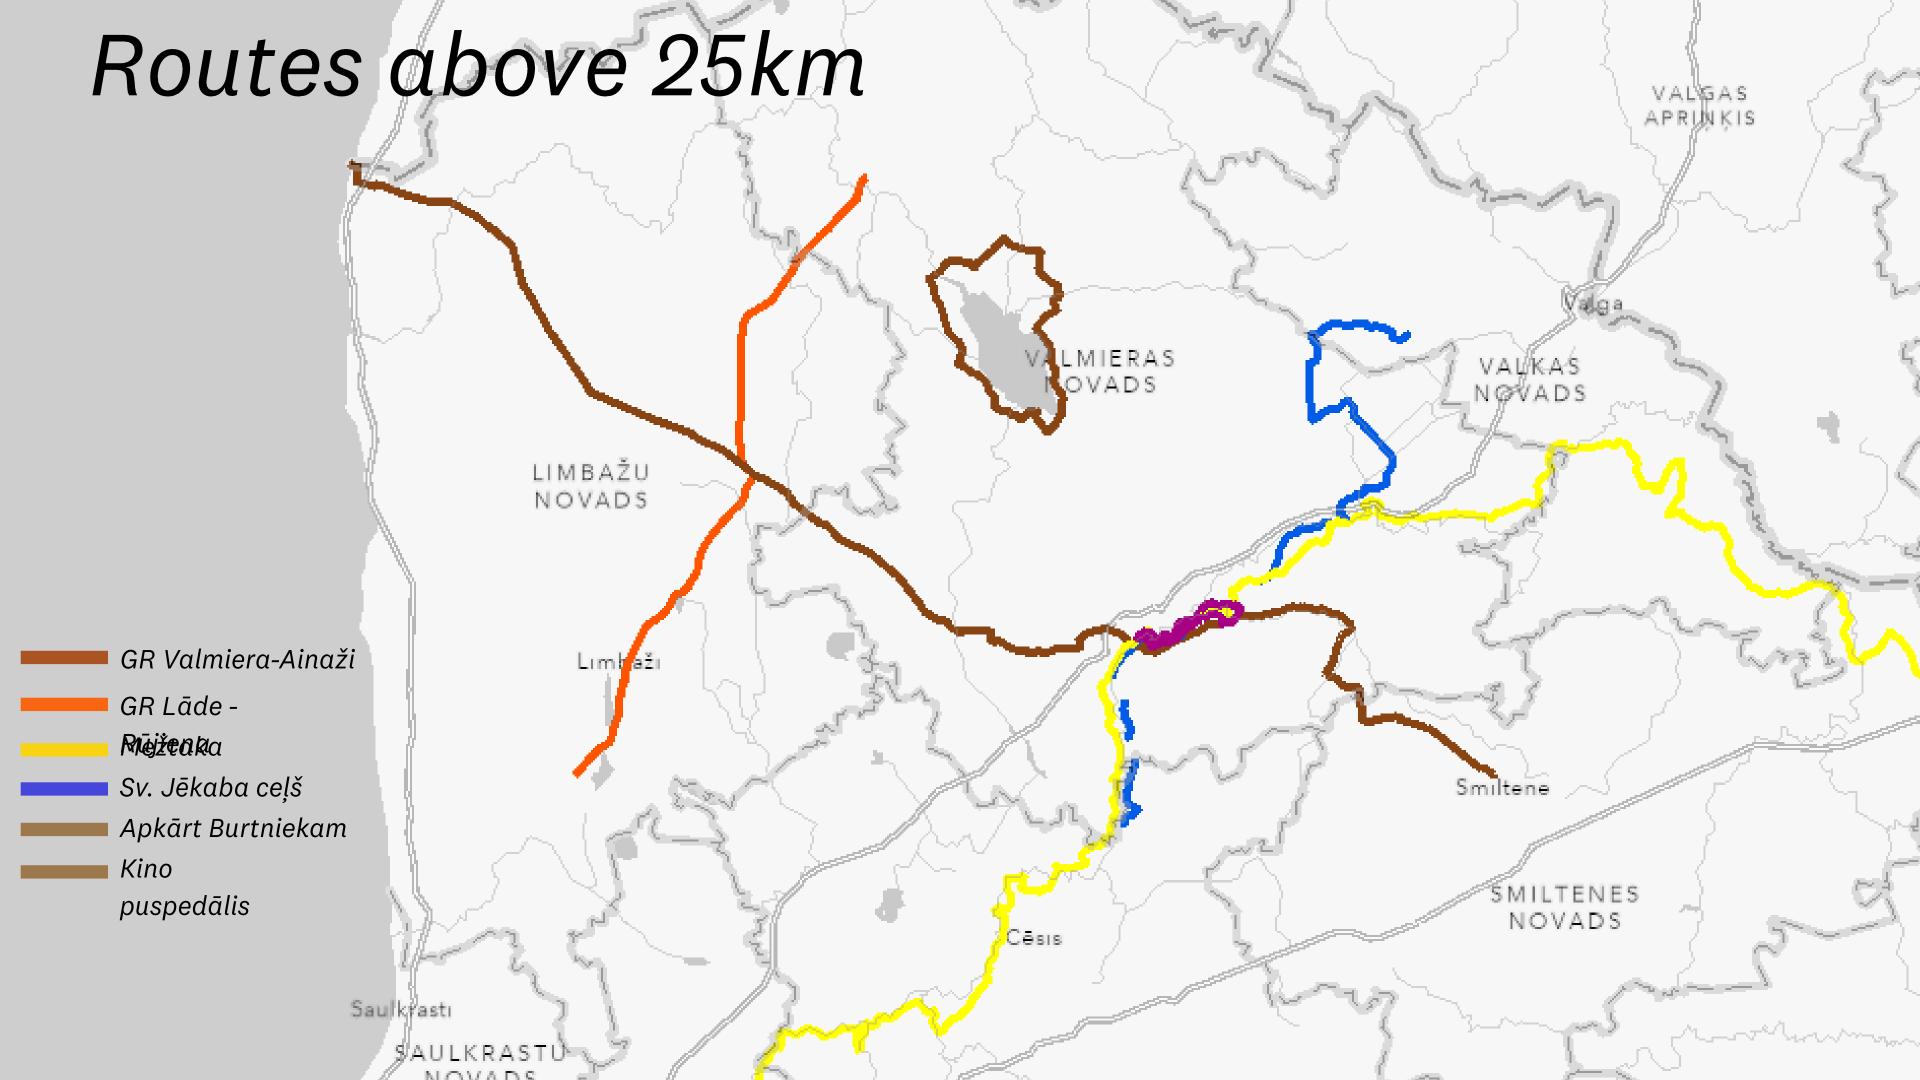

Co-funded by the European Union

# Green railways in Valmiera municipalty

8.12.2023, Gulbene

Toms Treimanis Head of Tourism department in Valmiera municipalty

### VISIT VALMIERA+













Southern industrial highway of Valmiera city - connection of Linarda Laicena Street with the TEN-T network



### **Always been interested!**













# Autumn, 2018







## Nothing ends!

















### SKICE

Skicē attēlots vēsturiskais bānītis, kas mijas ar sliežu zobratiem, sliedēm un citām tehniskām detaļām. Fonā kalnu/dabas, ciemata māju ainas (ar atsauci uz Zilālna lokāciju). Zīmējums iestiepsies arī konteinera sānu malās. Konteinera redzamajā daļā paredzēts ZRAILBIKES logotips (uzpūsts, izmantojot trafaretu). Stils grotesks, jo smalkām detaļām tehniski ierobežo konteinera faktūra. Izpildījumā precīza ģeometrija mijas ar brīviem, improvizētiem elementiem. Toņiem paredzēts izmantot dabiskas krāsas, kas mijas ar tehnisko detaļu pelēkzilo un rūsgano paleti.

P.S. Lai