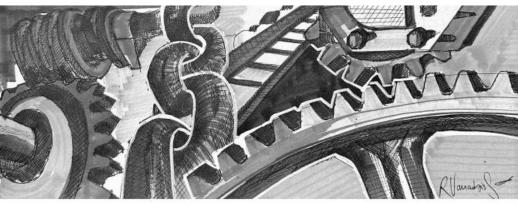

### SKICE

Skicē attēlots vēsturiskais bānītis, kas mijas ar sliežu zobratiem, sliedēm un citām tehniskām detaļām. Fonā kalnu/dabas, ciemata māju ainas (ar atsauci uz Zilālna lokāciju). Zīmējums iestiepsies arī konteinera sānu malās. Konteinera redzamajā daļā paredzēts ZRAILBIKES logotips (uzpūsts, izmantojot trafaretu). Stils grotesks, jo smalkām detaļām tehniski ierobežo konteinera faktūra. Izpildījumā precīza ģeometrija mijas ar brīviem, improvizētiem elementiem. Toņiem paredzēts izmantot dabiskas krāsas, kas mijas ar tehnisko detaļu pelēkzilo un rūsgano paleti.

P.S. Lai veidotos harmonisks mākslas darbs, radošā darba procesā var tikt ieviestas nelielas novirzes no skices (piem.pievienoti elementi), ņemot vērā situācijas kontekstu.

KRĀSU PALETE

A puse

B puse

Reduction of anthropogenic load and implementation of complex management measures in the nature reserve "Zilaiskalns"