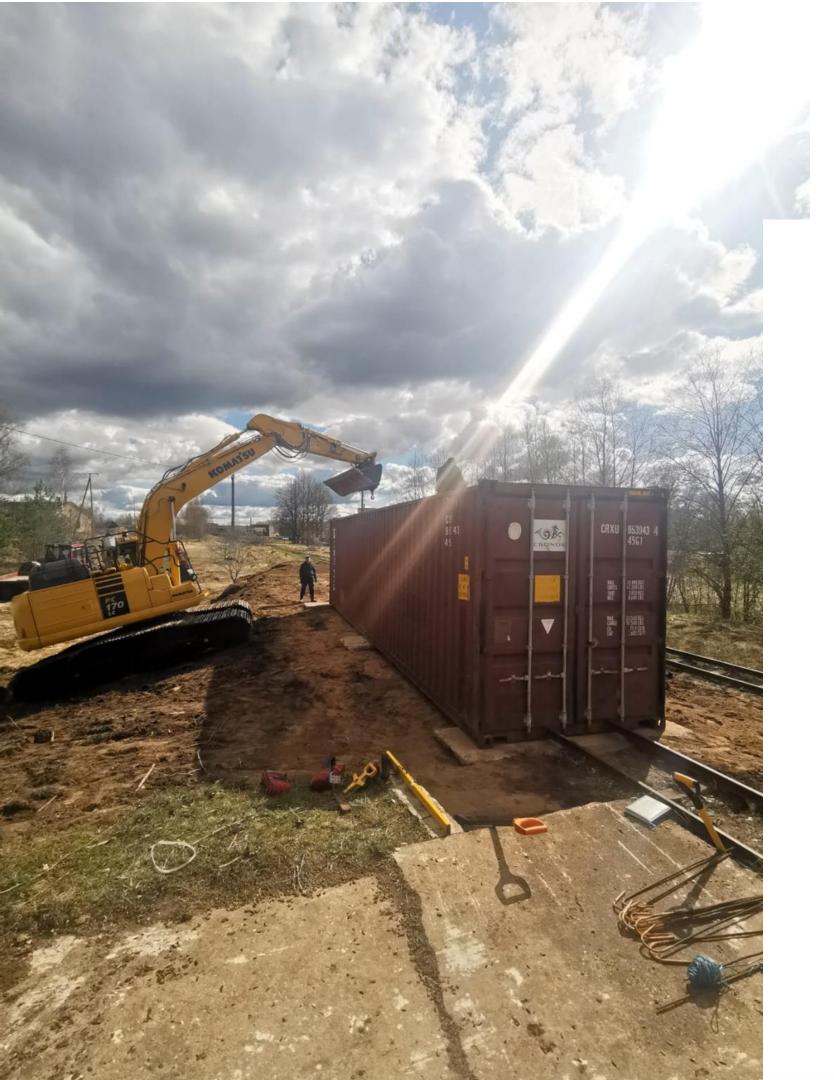

### SKICE

Skicē attēlots vēsturiskais bānītis, kas mijas ar sliežu zobratiem, sliedēm un citām tehniskām detaļām. Fonā kalnu/dabas, ciemata māju ainas (ar atsauci uz Zilālna lokāciju). Zīmējums iestiepsies arī konteinera sānu malās. Konteinera redzamajā daļā paredzēts ZRAILBIKES logotips (uzpūsts, izmantojot trafaretu). Stils grotesks, jo smalkām detaļām tehniski ierobežo konteinera faktūra. Izpildījumā precīza ģeometrija mijas ar brīviem, improvizētiem elementiem. Toņiem paredzēts izmantot dabiskas krāsas, kas mijas ar tehnisko detaļu pelēkzilo un rūsgano paleti.

P.S. Lai veidotos harmonisks mākslas darbs, radošā darba procesā var tikt ieviestas nelielas novirzes no skices (piem.pievienoti elementi), ņemot vērā situācijas kontekstu.

KRĀSU PALETE

A puse

B puse

Reduction of anthropogenic load and implementation of complex management measures in the nature reserve "Zilaiskalns"