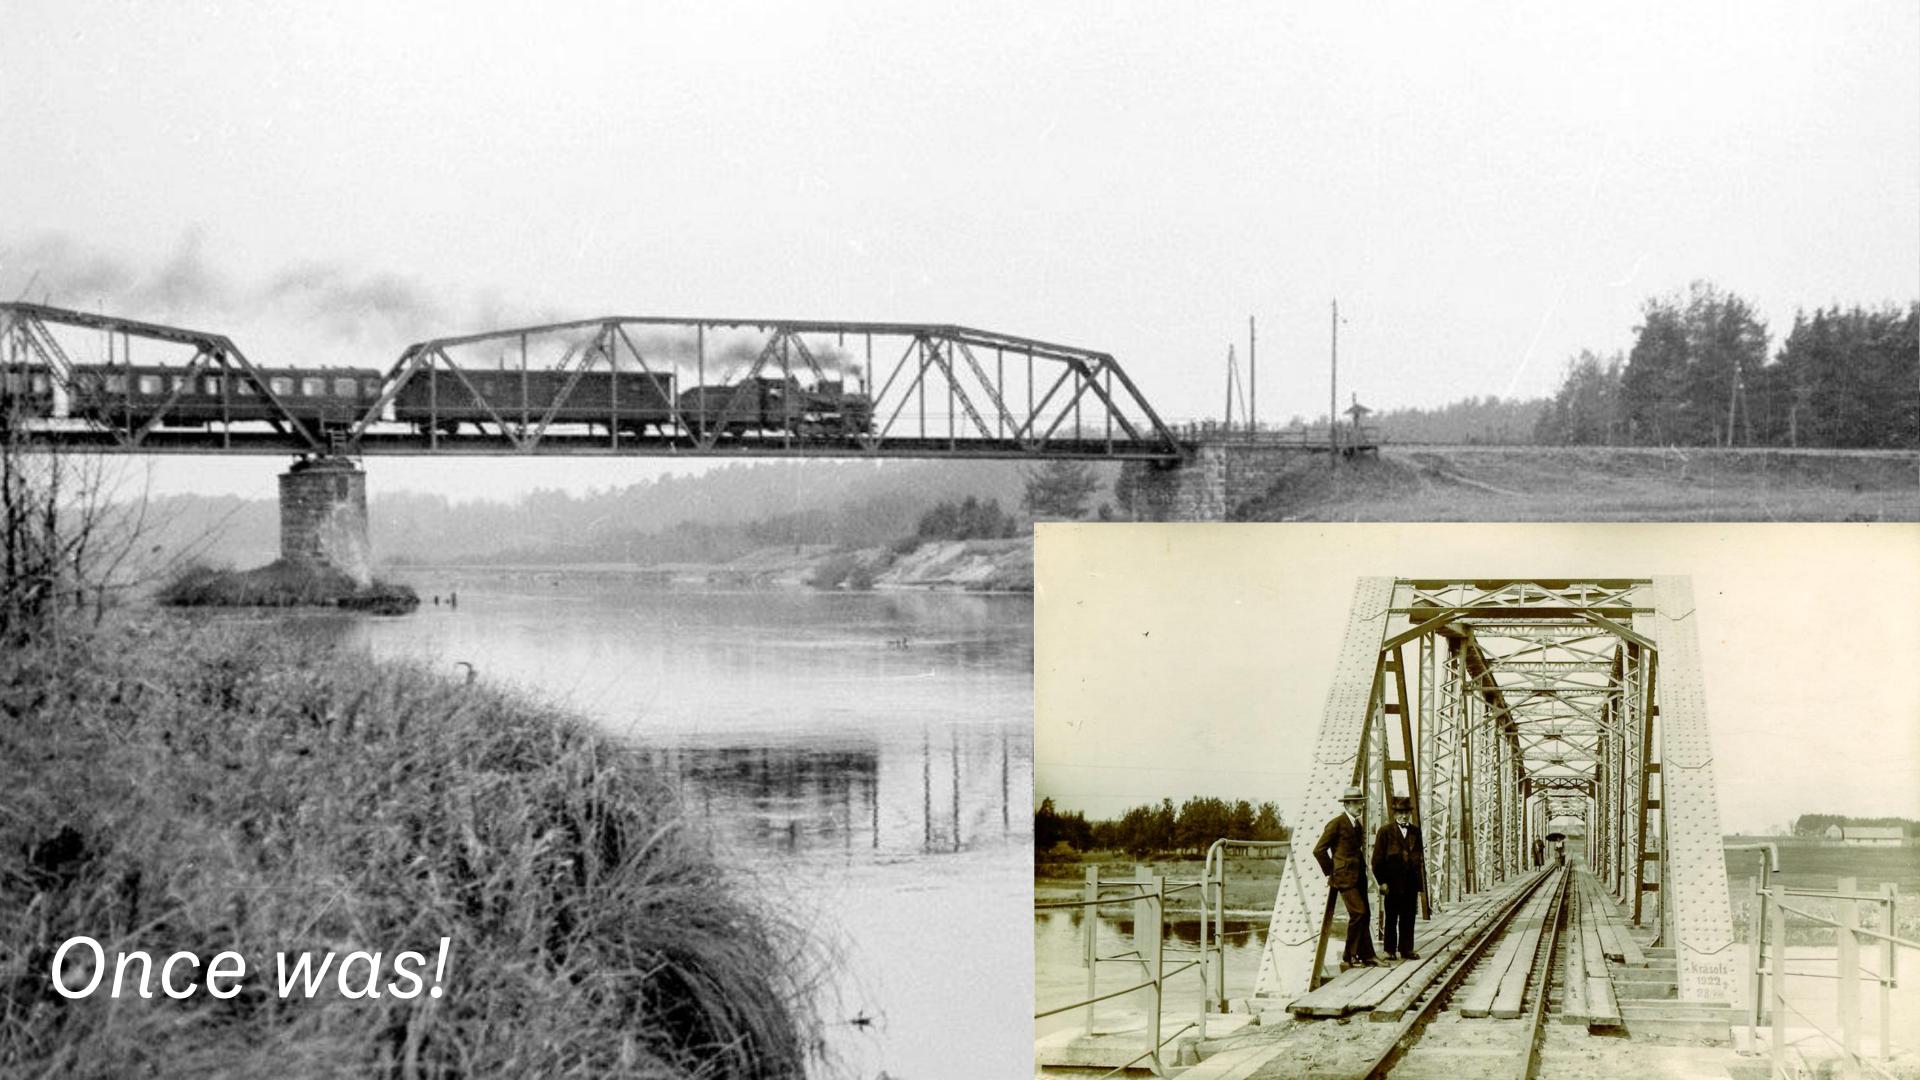

Co-funded by the European Union

# Green railways in Valmiera municipalty

8.12.2023, Gulbene

Toms Treimanis Head of Tourism department in Valmiera municipalty

### VISIT VALMIERA+













Southern industrial highway of Valmiera city - connection of Linarda Laicena Street with the TEN-T network



### **Always been interested!**













# Autumn, 2018







## Nothing ends!

















### SKICE

Skicē attēlots vēsturiskais bānītis, kas mijas ar sliežu zobratiem, sliedēm un citām tehniskām detaļām. Fonā kalnu/dabas, ciemata māju ainas (ar atsauci uz Zilālna lokāciju). Zīmējums iestiepsies arī konteinera sānu malās. Konteinera redzamajā daļā paredzēts ZRAILBIKES logotips (uzpūsts, izmantojot trafaretu). Stils grotesks, jo smalkām detaļām tehniski ierobežo konteinera faktūra. Izpildījumā precīza ģeometrija mijas ar brīviem, improvizētiem elementiem. Toņiem paredzēts izmantot dabiskas krāsas, kas mijas ar tehnisko detaļu pelēkzilo un rūsgano paleti.

P.S. Lai vei