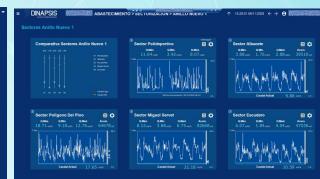

# **DINAPSIS Región de Murcia**

| Zona Centro (m3)             |                      |              |                                                                                                                             | Zona Este (m3)                                                      |  |  |                                                                                                                                                                                                                                                                                                                                                                                                                                                                                                                                                                                                                                                                                                                                                                                                                                                                                                                                                                                                                                                                                                                                                                                                                                                                                                                                                                                                                                                                                                                                                                                                                                                                                                                                                                                                                                                                                                                                                                                                                                                                                                                                                                                                                                                                                                                                                                                                                                                                                                                                                                                                                          | Zona Barrios (m3)                                                                 |                        |               |                                                                                                                                                                                                                                                                                                                                                                                                                                                                                                                                                                                                                                                                                                                                                                                                                                                                                                                                                                                                                                                                                                                                                                                                                                                                                                                                                                                                                                                                                                                                                                                                                                                                                                                                                                                                                                                                                                                                                                                                                                                                                                                                                                                                                                                                                                                                                                                                                                                                                                                                                                                                                                                                                                                 |
|------------------------------|----------------------|--------------|-----------------------------------------------------------------------------------------------------------------------------|---------------------------------------------------------------------|--|--|--------------------------------------------------------------------------------------------------------------------------------------------------------------------------------------------------------------------------------------------------------------------------------------------------------------------------------------------------------------------------------------------------------------------------------------------------------------------------------------------------------------------------------------------------------------------------------------------------------------------------------------------------------------------------------------------------------------------------------------------------------------------------------------------------------------------------------------------------------------------------------------------------------------------------------------------------------------------------------------------------------------------------------------------------------------------------------------------------------------------------------------------------------------------------------------------------------------------------------------------------------------------------------------------------------------------------------------------------------------------------------------------------------------------------------------------------------------------------------------------------------------------------------------------------------------------------------------------------------------------------------------------------------------------------------------------------------------------------------------------------------------------------------------------------------------------------------------------------------------------------------------------------------------------------------------------------------------------------------------------------------------------------------------------------------------------------------------------------------------------------------------------------------------------------------------------------------------------------------------------------------------------------------------------------------------------------------------------------------------------------------------------------------------------------------------------------------------------------------------------------------------------------------------------------------------------------------------------------------------------------|-----------------------------------------------------------------------------------|------------------------|---------------|-----------------------------------------------------------------------------------------------------------------------------------------------------------------------------------------------------------------------------------------------------------------------------------------------------------------------------------------------------------------------------------------------------------------------------------------------------------------------------------------------------------------------------------------------------------------------------------------------------------------------------------------------------------------------------------------------------------------------------------------------------------------------------------------------------------------------------------------------------------------------------------------------------------------------------------------------------------------------------------------------------------------------------------------------------------------------------------------------------------------------------------------------------------------------------------------------------------------------------------------------------------------------------------------------------------------------------------------------------------------------------------------------------------------------------------------------------------------------------------------------------------------------------------------------------------------------------------------------------------------------------------------------------------------------------------------------------------------------------------------------------------------------------------------------------------------------------------------------------------------------------------------------------------------------------------------------------------------------------------------------------------------------------------------------------------------------------------------------------------------------------------------------------------------------------------------------------------------------------------------------------------------------------------------------------------------------------------------------------------------------------------------------------------------------------------------------------------------------------------------------------------------------------------------------------------------------------------------------------------------------------------------------------------------------------------------------------------------|
| Ato Atletice:<br>0<br>440    | Sem Antenior<br>8965 | Ayer<br>8841 | Hoy:<br>5871<br>Intranse<br>Secondarter<br>No:<br>11 Transformation<br>21 Providerangement                                  | Ato Attentor:<br>12<br>800                                          |  |  | Hoy:<br>8555<br>Antoreaw<br>Isane state<br>No:<br>91 America<br>Scattare<br>10 Statement<br>10 Statement                                                                                                                                                                                                                                                                                                                                                                                                                                                                                                                                                                                                                                                                                                                                                                                                                                                                                                                                                                                                                                                                                                                                                                                                                                                                                                                                                                                                                                                                                                                                                                                                                                                                                                                                                                                                                                                                                                                                                                                                                                                                                                                                                                                                                                                                                                                                                                                                                                                                                                                 | Allo Asileñer<br>0<br>100<br>100<br>100<br>100<br>100<br>100<br>100<br>100<br>100 | 5 Sem Antenioc<br>8897 | Ayer:<br>8641 | Hoy:<br>5140                                                                                                                                                                                                                                                                                                                                                                                                                                                                                                                                                                                                                                                                                                                                                                                                                                                                                                                                                                                                                                                                                                                                                                                                                                                                                                                                                                                                                                                                                                                                                                                                                                                                                                                                                                                                                                                                                                                                                                                                                                                                                                                                                                                                                                                                                                                                                                                                                                                                                                                                                                                                                                                                                                    |
| Zona Mar Menor (m3)          |                      |              |                                                                                                                             | Zona Norte (m3)                                                     |  |  | Zona Oeste (m3)                                                                                                                                                                                                                                                                                                                                                                                                                                                                                                                                                                                                                                                                                                                                                                                                                                                                                                                                                                                                                                                                                                                                                                                                                                                                                                                                                                                                                                                                                                                                                                                                                                                                                                                                                                                                                                                                                                                                                                                                                                                                                                                                                                                                                                                                                                                                                                                                                                                                                                                                                                                                          |                                                                                   |                        |               |                                                                                                                                                                                                                                                                                                                                                                                                                                                                                                                                                                                                                                                                                                                                                                                                                                                                                                                                                                                                                                                                                                                                                                                                                                                                                                                                                                                                                                                                                                                                                                                                                                                                                                                                                                                                                                                                                                                                                                                                                                                                                                                                                                                                                                                                                                                                                                                                                                                                                                                                                                                                                                                                                                                 |
| Ano Anterior:<br>3748<br>ass | 11093                |              | Koy:<br>7457<br>Ala instant<br>Saman Antoin<br>Not<br>1 Sayar<br>2 MataNationa<br>3 Antoination<br>3 Antoination<br>3 Mayar | Abo Actientee<br>0<br>100<br>100<br>100<br>100<br>100<br>100<br>100 |  |  | Hogy:<br>3792<br>arbitraren<br>Branzantenan<br>Hogy<br>Branz<br>St. Larfann,<br>St. Jackson, St. Larfann,<br>St. Larfann | Allo Antioner<br>789<br>200                                                       | tem Anterie:<br>6474   | 6050          | Hoy:<br>4452<br>Adv.expe<br>Second Adve<br>Pres<br>Dispersion<br>Dispersion<br>Dispersion<br>Dispersion<br>Dispersion<br>Dispersion<br>Dispersion<br>Dispersion<br>Dispersion<br>Dispersion<br>Dispersion<br>Dispersion<br>Dispersion<br>Dispersion<br>Dispersion<br>Dispersion<br>Dispersion<br>Dispersion<br>Dispersion<br>Dispersion<br>Dispersion<br>Dispersion<br>Dispersion<br>Dispersion<br>Dispersion<br>Dispersion<br>Dispersion<br>Dispersion<br>Dispersion<br>Dispersion<br>Dispersion<br>Dispersion<br>Dispersion<br>Dispersion<br>Dispersion<br>Dispersion<br>Dispersion<br>Dispersion<br>Dispersion<br>Dispersion<br>Dispersion<br>Dispersion<br>Dispersion<br>Dispersion<br>Dispersion<br>Dispersion<br>Dispersion<br>Dispersion<br>Dispersion<br>Dispersion<br>Dispersion<br>Dispersion<br>Dispersion<br>Dispersion<br>Dispersion<br>Dispersion<br>Dispersion<br>Dispersion<br>Dispersion<br>Dispersion<br>Dispersion<br>Dispersion<br>Dispersion<br>Dispersion<br>Dispersion<br>Dispersion<br>Dispersion<br>Dispersion<br>Dispersion<br>Dispersion<br>Dispersion<br>Dispersion<br>Dispersion<br>Dispersion<br>Dispersion<br>Dispersion<br>Dispersion<br>Dispersion<br>Dispersion<br>Dispersion<br>Dispersion<br>Dispersion<br>Dispersion<br>Dispersion<br>Dispersion<br>Dispersion<br>Dispersion<br>Dispersion<br>Dispersion<br>Dispersion<br>Dispersion<br>Dispersion<br>Dispersion<br>Dispersion<br>Dispersion<br>Dispersion<br>Dispersion<br>Dispersion<br>Dispersion<br>Dispersion<br>Dispersion<br>Dispersion<br>Dispersion<br>Dispersion<br>Dispersion<br>Dispersion<br>Dispersion<br>Dispersion<br>Dispersion<br>Dispersion<br>Dispersion<br>Dispersion<br>Dispersion<br>Dispersion<br>Dispersion<br>Dispersion<br>Dispersion<br>Dispersion<br>Dispersion<br>Dispersion<br>Dispersion<br>Dispersion<br>Dispersion<br>Dispersion<br>Dispersion<br>Dispersion<br>Dispersion<br>Dispersion<br>Dispersion<br>Dispersion<br>Dispersion<br>Dispersion<br>Dispersion<br>Dispersion<br>Dispersion<br>Dispersion<br>Dispersion<br>Dispersion<br>Dispersion<br>Dispersion<br>Dispersion<br>Dispersion<br>Dispersion<br>Dispersion<br>Dispersion<br>Dispersion<br>Dispersion<br>Dispersion<br>Dispersion<br>Dispersion<br>Dispersion<br>Dispersion<br>Dispersion<br>Dispersion<br>Dispersion<br>Dispersion<br>Dispersion<br>Dispersion<br>Dispersion<br>Dispersion<br>Dispersion<br>Dispersion<br>Dispersion<br>Dispersion<br>Dispersion<br>Dispersion<br>Dispersion<br>Dispersion<br>Dispersion<br>Dispersion<br>Dispersion<br>Dispersion<br>Dispersion<br>Dispersion<br>Dispersion<br>Dispersion<br>Dispersion<br>Dispersion<br>Dispersion<br>Dispersion<br>Dispersion<br>Dispersion<br>Dispersi |