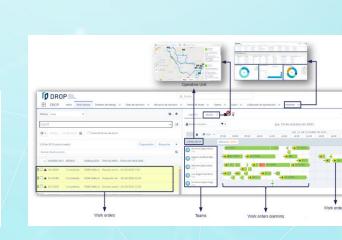

#### □ 24/7 Service

All HiDROGEA municipalities
500.000 inhabitants (1/3 R.Murcia)
5.500 Km pipe networks
30.000 real-time signals
132.000 Work Orders/year
Digital Transformation
DINAPSIS Suite Solutions
Centralized Planning
More Efficient Service
Increased Sustainability

#### DINAPSIS Centralized Planning

🔹 Planners

Real Time

➢ KPIs

- ✓ More Efficient
- ✓ Better Service
- ✓ More Sustainable

UX