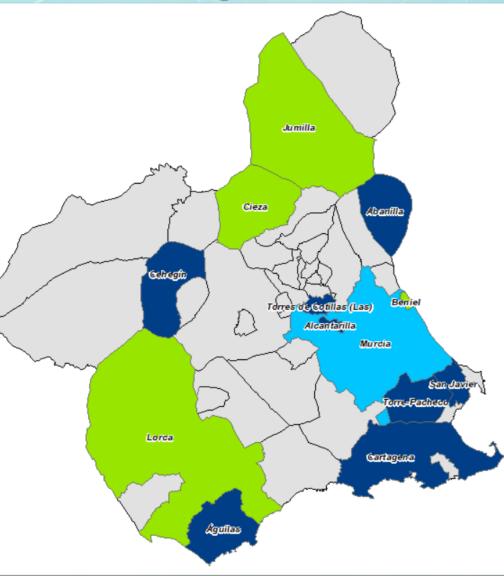

# **DINAPSIS Región de Murcia**

Región de Murcia

Región de Murcia
 \* 1.5M inhabitants
 \* 11,300 Km<sup>2</sup>
 \* 45 municipalities

HiDROGEA: 8 municipalities (1/3 population)

EEMM: (1/3 population)
 4 municipalities
 EMUASA (Aguas de Murcia)

### **Operational Hub**

- **24/7**
- All HiDROGEA municipalities

#### □ 24/7 Service

All HiDROGEA municipalities
500.000 inhabitants (1/3 R.Murcia)
5.500 Km pipe networks
30.000 real-time signals
132.000 Work Orders/year
Digital Transformation
DINAPSIS Suite Solutions
Centralized Planning
More Efficient Service
Increased Sustainability