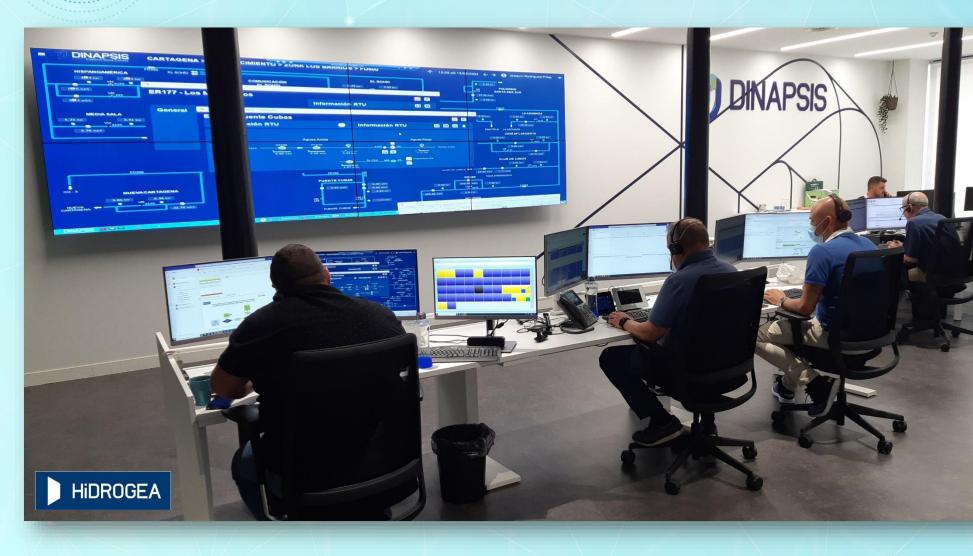

#### □ 24/7 Service

All HiDROGEA municipalities
500.000 inhabitants (1/3 R.Murcia)
5.500 Km pipe networks
30.000 real-time signals
132.000 Work Orders/year
Digital Transformation
DINAPSIS Suite Solutions
Centralized Planning
More Efficient Service
Increased Sustainability

#### > 24/7

- ✤ 7 Control Center Operators
- ✤ 3 Planners
- NRW Manager
- Asset Manager
- Energy Manager
- Suite Continuous Deployment

Operational Hub